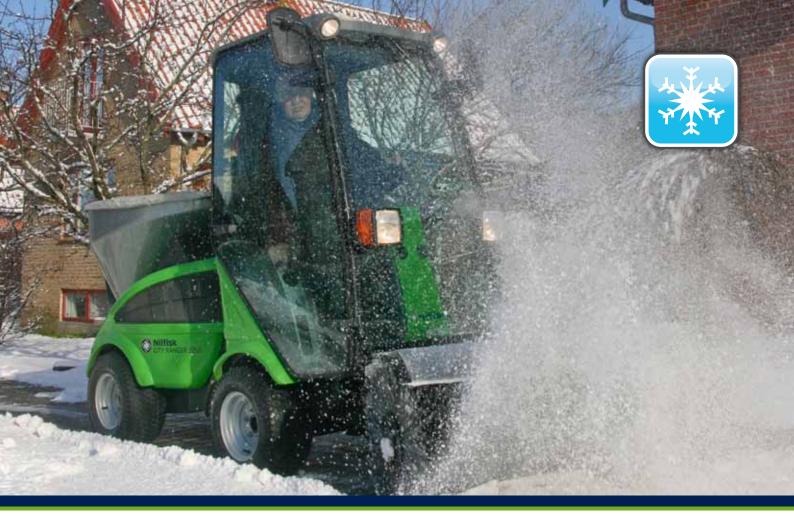

## City Ranger 2250 Snow Sweeper

The snow sweeper is perfect when used with the first snow fall of winter. It can completely remove snow to a depth of 15 cm — even when the terrain is uneven, keeping paths clear and dry. The snow sweeper is centred and fitted onto the front of the utility machine. It has a full working width of 1,220 mm. It can sweep right into walls and bases without damaging the machine or building — and of course it can be combined with a salt and sand spreader fitted on the back, so that areas being swept can simultaneously be made safe and passable. Two jobs done at once. Twice as effective.

The operator has full visibility, making driving and manoeuvring easy.

The snow sweeper is designed with an integrated supporting strut. The support strut protects the snow sweeper when it is stored and makes it easy to move.