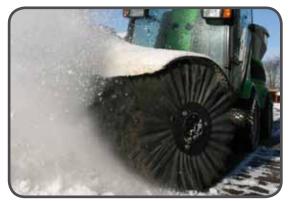

The snow sweeper brushes best, saving energy and minimising wear-and-tear, when only the ends of the brush are sweeping the surface

Attaching and detaching is quick, and no tools are needed

The snow sweeper is easy to clean

Valve for reversing, so the brushes can turn in both directions and draw snow to them in narrow spaces where the utility machine cannot turn