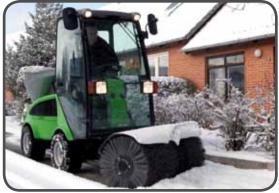

## City Ranger 2250 Snow Sweeper

The snow sweeper is perfect when used with the first snow fall of winter. It can completely remove snow to a depth of 15 cm — even when the terrain is uneven, keeping paths clear and dry. The snow sweeper is centred and fitted onto the front of the utility machine. It has a full working width of 1,220 mm. It can sweep right into walls and bases without damaging the machine or building — and of course it can be combined with a salt and sand spreader fitted on the back, so that areas being swept can simultaneously be made safe and passable. Two jobs done at once. Twice as effective.

The operator has full visibility, making driving and manoeuvring easy.

The snow sweeper is designed with an integrated supporting strut. The support strut protects the snow sweeper when it is stored and makes it easy to move.