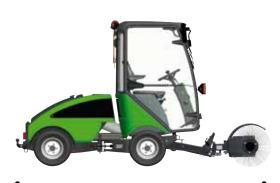

## City Ranger 2250 Snow Sweeper

The snow sweeper is perfect when used with the first snow fall of winter. It can completely remove snow to a depth of 15 cm — even when the terrain is uneven, keeping paths clear and dry. The snow sweeper is centred and fitted onto the front of the utility machine. It has a full working width of 1,220 mm. It can sweep right into walls and bases without damaging the machine or building — and of course it can be combined with a salt and sand spreader fitted on the back, so that areas being swept can simultaneously be made safe and passable. Two jobs done at once. Twice as effective.

The operator has full visibility, making driving and manoeuvring easy.

The snow sweeper is designed with an integrated supporting strut. The support strut protects the snow sweeper when it is stored and makes it easy to move.

When you change attachments, the City Ranger 2250 hydraulic hoses are connected at the turn of a handle!