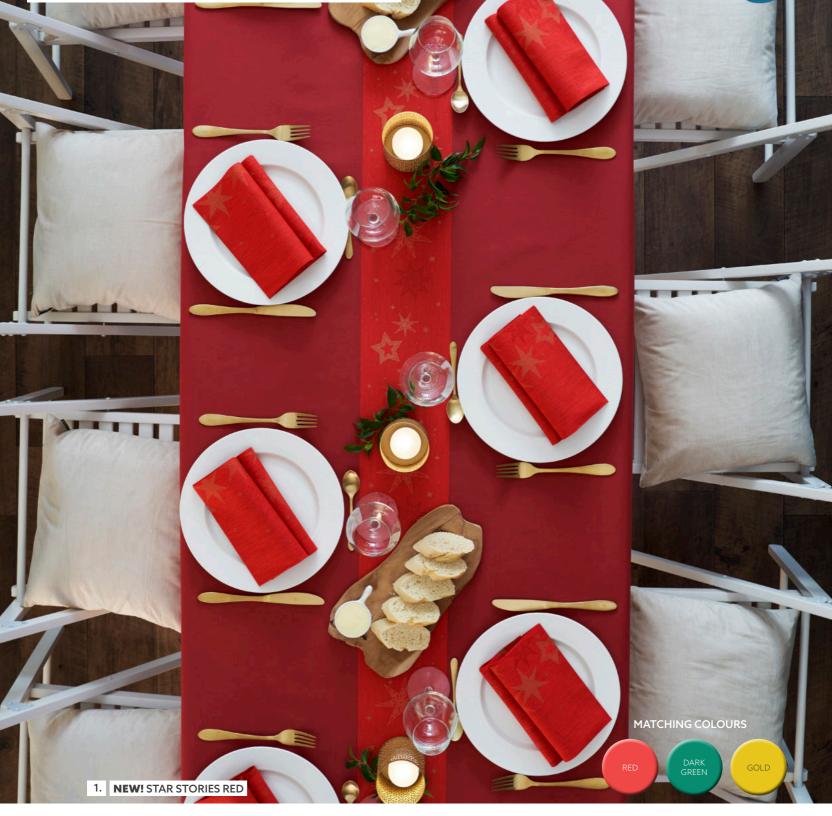

## **STAR STORIES RED**

BORDEAUX

GOLD

-----

1 NEW

5 **NEW** 

10 **NEW** 

11 NEW

| NO | ARTICLE | DESCRIPTION                           | PACK    | 💭 🌉 🎬 /// ecoecho' | NO | ARTICLE | DESCRIPTION                                         | PACK   | 😧 🌉 💇 /// ecoecho' |
|----|---------|---------------------------------------|---------|--------------------|----|---------|-----------------------------------------------------|--------|--------------------|
| 1  | 188158  | Tissue Napkin, 3-ply,<br>24 x 24 cm   | 20 x 50 | •                  | 10 | 188248  | Dunisilk® Slipcover,<br>84 x 84 cm                  | 5 x 20 | •                  |
| 2  | 188167  | Tissue Napkin, 3-ply,<br>33 x 33 cm   | 10 ×50  | •                  |    | 188250  | Dunicel® Slipcover,<br>84 x 84 cm                   | 10 ×5  |                    |
|    | 188214  | Tissue Napkin, 3-ply,<br>33 x 33 cm   | 4 ×250  | •                  |    | 188255  | Dunicel® Slipcover,<br>84 x 84 cm                   | 5 × 20 |                    |
| 3  | 188229  | Tissue Napkin, 3-ply,<br>40 x 40 cm   | 4 x 250 | •                  |    | 188286  | Dunicel® Slipcover,<br>84 x 84 cm                   | 1 ×100 | •                  |
|    | 188242  | Classic Napkin,<br>40 x 40 cm         | 6 x 50  | •                  | 11 | 188291  | Dunicel® Tête-à-Tête,<br>0,4 x 24 m                 | 4 x 1  | •                  |
| 4  | 188280  | Dunisoft® Napkin,<br>40 x 40 cm       | 6 x 60  | •                  | 12 | 183192  | Candle Holder Bliss, Gold,<br>Metal, 200 x Ø 120 mm | 4 x 1  |                    |
| 5  | 188222  | Dunicel® Tablerunner,<br>0,15 x 20 m  | 6 x 1   | •                  | 13 | 183193  | Candle Holder Bliss, Gold,<br>Metal, 100 x Ø 80 mm  | 4 x 1  |                    |
| 6  | 188240  | Dunicel® Banquet Reel,<br>1,18 x 10 m | 6 x 1   | •                  | 14 | 176149  | Candle Holder Bliss, Gold,<br>Metal, 140 x Ø 75 mm  | 4 x 1  |                    |
|    | 188241  | Dunicel® Banquet Reel,<br>1,18 x 25 m | 2 x 1   | •                  | 15 | 176153  | LED Loop Moodison, Gold,<br>Metal, 5 m              | 8 x 1  |                    |
| 7  | 188246  | Dunicel® Table Cover,<br>118 x 160 cm | 8 x 3   |                    | 16 | 151515  | Switch & Shine Refill, Red,<br>65 x Ø 65 mm, 30 h   | 2 × 6  |                    |
| 8  | 188224  | Dunicel® Placemat,<br>30 x 40 cm      | 5 x 100 |                    |    |         |                                                     |        |                    |
| 9  | 188234  | Paper Placemat,<br>30 x 40 cm         | 4 × 250 |                    |    |         |                                                     |        |                    |