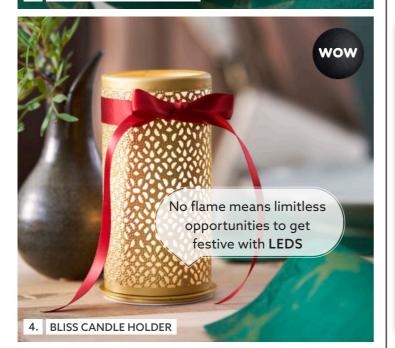

#### 1. NEW! SAFARI

- 1. SAFARI CANDLE HOLDERS, Metal, Black, 75 x 75 mm, GIRAFFE, art no 188176, ZEBRA, art no 188177, LEOPARD, art no 191159 / LED MINILAMP SET, Rechargeable, Multicolour, 8 pcs, art no 186495
- 2. LED LOOP MOODISON, Gold, 5 m, art no 176153
- 3. CANDLE HOLDER CALM, Clear, Glass, 80 x Ø 80 mm, art no 191464
- 4. CANDLE HOLDER SHIMMER, Rust, Frosted glass, 100 x 80 mm, art no 188175