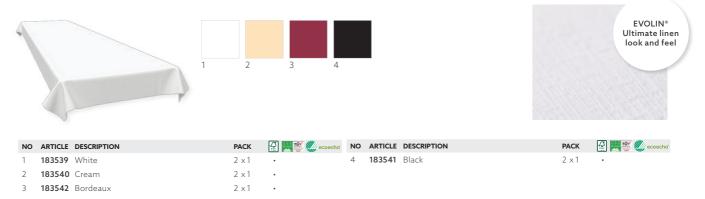

> LAURENCE ROCCHINI MARKETING DIRECTOR, TABLE TOP

FORMAL DINING

NEW SHIMMER works with LED Mini Lamps and Switch & Shine

MATCHING COLOURS

BLACK

1. **NEW!** LINEN SNOW

- 1. LINEN SNOW, DUNILIN® Napkin, 40 x 40 cm, art no 188325 / EVOLIN® Banquet Reel, White, art no 183539 / CANDLE HOLDER SHIMMER, White, Frosted Glass / 12" SPIRIT OF CHRISTMAS CRACKERS, art no 185512
- 2. LINEN SNOW, DUNILIN® Napkin, 40 x 40 cm, art no 188325
- 3. CANDLE HOLDER CALM, Clear, 80 x Ø 80 mm, art no 191464
- 4. EVOLIN® Table Cover Round, Bordeaux, Ø 180 cm, art no 174443 / CANDLE HOLDER PEACOCK, 140 x Ø 74 mm, Gold Metal, art no 181015 / 12,5" WHITE CHRISTMAS CRACKERS, art no 181605