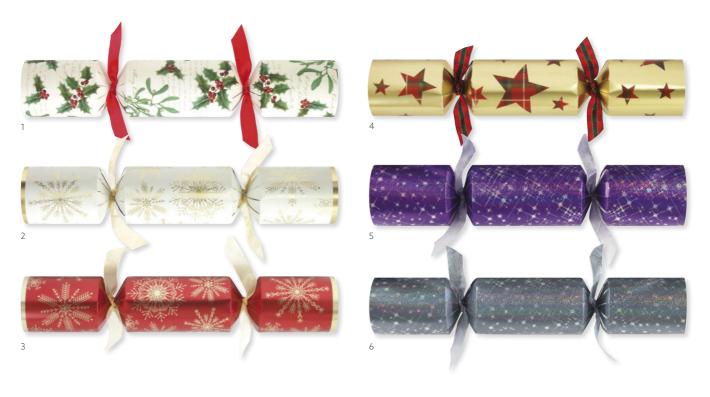

r communities, Spirit of Christmas crackers are sustainably designed. Each cracker brings a donations to charity Shelter<sup>\*</sup>. <sup>\*</sup>Support in Ireland provided by Focus Ireland



Duni will donate a minimum of 9% +VAT of the selling price of the Spirit of Christmas Crackers to Shelter Trading Limited which donates its taxable profits to Shelter the National Campaign for Homeless People Limited (Registered Charity Number in England and Wales (263710) and Scotland (SC002327).









DIRECTORS CONTENT Each Cracker Contains: 3 x Interactive Party Games, a Gift, Hat & Joke. Content shown is representative and items may vary.







## **PREMIUM CRACKERS**

With their opulent wide barrel and luxurious high-quality finish, Premium Crackers add exclusivity to any festive table.



| NO | ARTICLE | DESCRIPTION             | PACK   |
|----|---------|-------------------------|--------|
| 1  | 181605  | 12.5" White Christmas   | 1 × 50 |
| 2  | 181601  | 12.5" Snowfall Cream    | 1 x 50 |
| 3  | 181602  | 12.5″ Snowfall Bordeaux | 1 x 50 |

| NO | ARTICLE | DESCRIPTION                      | PACK   |
|----|---------|----------------------------------|--------|
| 6  | 181604  | 12.5" Walk of Fame               | 1 x 50 |
| 9  | 173045  | 12.5" Winter Wanderlust Purple   | 1 x 50 |
| 10 | 173046  | 12.5" Winter Wanderlust Platinum | 1 x 50 |

### LOTS TO ENJOY

Each Premium cracker contains a quality gift, hat and a joke. Expect the energy in the room to go to another level as soon as the pulling begins! Content shown is representative and items may vary.







# GO

#