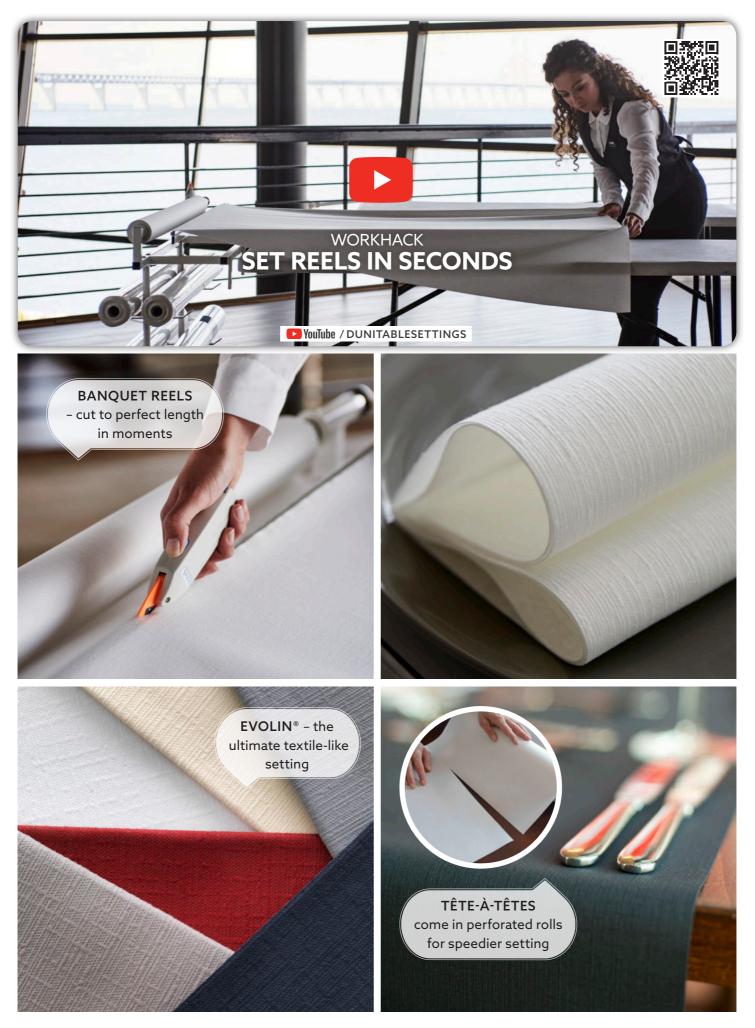

# DREAM DUO

No wonder Evolin<sup>®</sup> table covers and Dunilin<sup>®</sup> napkins work so well at Christmas and New Year's get-togethers. Members of our Wow family, they share the same luxurious tactile texture, subtle shimmer and beautiful draping properties. Even better, they offer linen's elegance without any of its hassles, like laundry. The star on the Xmas tree? Formats and matching colours for every need. wow

DARE TO COMPARE DUNILIN® VS. LINEN AT DUNI.COM

BE INSPIRED - DOWNLOAD THE FULL ASSORTMENT GUIDE AT DUNI.COM

JOY

- 1. STAR STORIES RED, DUNISOFT® Napkin, 40 x 40 cm, art no 188280 / STAR STORIES RED, DUNICEL® Tablerunner, 0,15 x 20 m, art no 184976 / DUNICEL® Banquet Reel, Bordeaux, 1,18 x 25 m, art no 185468 / CANDLE HOLDER BLISS, 100 x Ø 80 mm, Gold Metal, art no 183193
- 2. 12" SPIRIT OF CHRISTMAS CRACKERS, art no 185512
- 3. STAR STORIES RED, DUNISOFT® Napkin, 40 x 40 cm, art no 188280 / STAR STORIES RED, DUNICEL® Banquet Reel, 1,18 x 25 m, art no 188241 / DUNICEL® Tableskirt, Bordeaux, 0,72 x 4 m, art no 9053 / CANDLE HOLDER BLISS, Gold Metal, 100 x Ø 80 mm, art no 183193, 140 x Ø 75 mm, art no 176149, 200 x Ø 120 mm, art no 183192
- 4. CELEBRATION CHAMPAGNE GLASSES, Clear/Silver, 15 cl, art no 165199