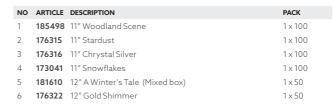

PTION                      | PACK   |
|----|---------|----------------------------------|--------|
| 6  | 181604  | 12.5" Walk of Fame               | 1 x 50 |
| 9  | 173045  | 12.5" Winter Wanderlust Purple   | 1 x 50 |
| 10 | 173046  | 12.5" Winter Wanderlust Platinum | 1 x 50 |

### LOTS TO ENJOY

Each Premium cracker contains a quality gift, hat and a joke. Expect the energy in the room to go to another level as soon as the pulling begins! Content shown is representative and items may vary.







# GO

## **CLASSIC CRACKERS**

You can depend on colourful Classic Crackers to break the ice, provoke mischief and bring everyone together.





MIXED BOX



3





11" CLASSIC CONTENT Each cracker contains a colourful hat, toy and joke. Content shown is representative and items may vary.





#### 12" CLASSIC CONTENT

6

Includes all of 11" content, and a wider range of toys. Content shown is representative and items may vary



## SHORTCUTS TO FUN TIMES

Parties are all about momentum. The better they start, the more successful they are. Our extensive assortment helps you get the festivities buzzing from the word go.

PACK

1 x 50

## PARTY CRACKERS



NOARTICLEDESCRIPTION117632812" Partytime Silver



Square shaped Party Crackers Let the good times roll. But not the crackers. Square crackers stay firmly on the table however wild the party gets. Party Cracker Content - Blow Out, Streamer, Rocket Balloon, Hat & Joke.









## **VALUE CRACKERS**

They go pop and offer a big bang for your buck! Even better, Value Crackers are coordinated with our festive designs for seamless