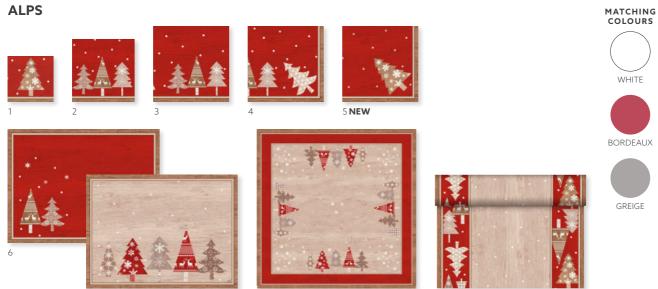

## ALPS

| NO | ARTICLE | DESCRIPTION                         | PACK    | <b>A</b> | eco | echo' I | NO | ARTICLE | DESCRIPTION                         | PACK   | 🚱 🌉 🎬 🥠 ecoecho |
|----|---------|-------------------------------------|---------|----------|-----|---------|----|---------|-------------------------------------|--------|-----------------|
| 1  |         | Tissue Napkin, 3-ply,<br>24 x 24 cm | 20 x 50 | •        |     | (       | 6  |         | Dunicel® Placemat,<br>30 x 40 cm    | 5 ×100 |                 |
| 2  |         | Tissue Napkin, 3-ply,<br>33 x 33 cm | 10 ×50  | •        |     | -       | 7  |         | Paper Placemat,<br>30 x 40 cm       | 4 ×250 | •               |
|    | 184897  | Tissue Napkin, 3-ply,<br>33 x 33 cm | 4 x250  | •        |     | 1       | 8  |         | Dunisilk® Slipcover,<br>84 x 84 cm  | 5 × 20 |                 |
| 3  | 184954  | Tissue Napkin, 3-ply,<br>40 x 40 cm | 4 ×250  | •        |     |         |    |         | Dunicel® Slipcover,<br>84 x 84 cm   | 1 ×100 |                 |
| 4  | 184962  | Classic Napkin,<br>40 x 40 cm       | 6 ×50   | •        |     | •       |    |         | Dunicel® Slipcover,<br>84 x 84 cm   | 5 × 20 |                 |
| 5  | 188037  | Dunisoft® Napkin,<br>40 x 40 cm     | 6 x 60  | •        |     | (       | 9  |         | Dunicel® Tête-à-Tête,<br>0,4 x 24 m | 4 × 1  | •               |