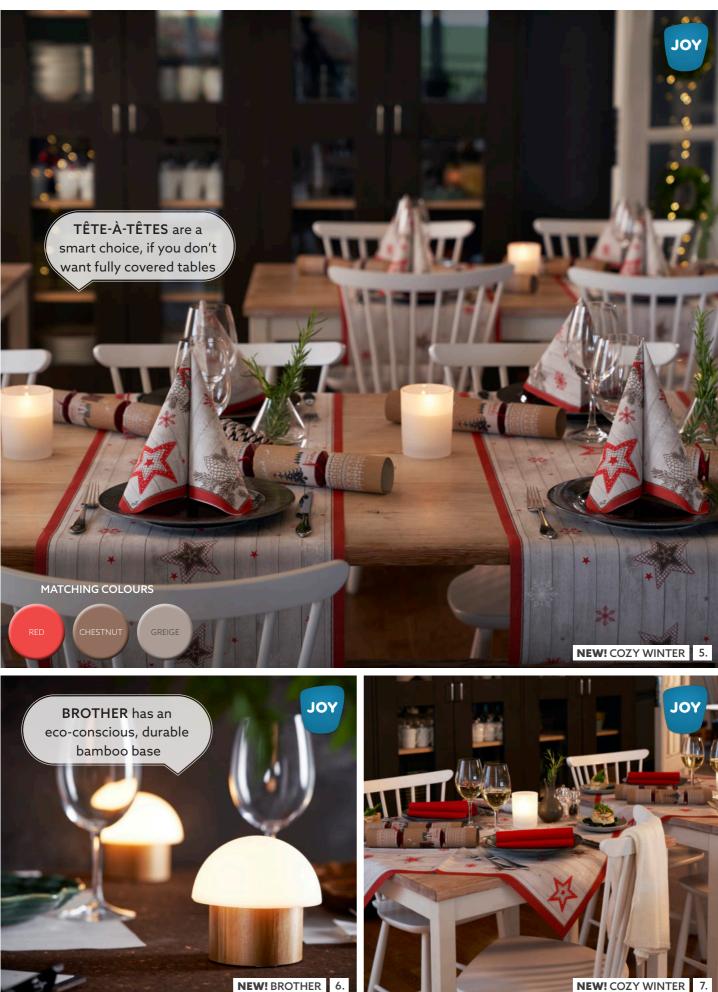

wow

4. COZY WINTER, Tissue Napkin 33 x 33 cm, art no 18816 / COZY WINTER, Paper Placemat, 30 x 40 cm, art no 188235 / HOPE CANDLE HOLDER, White glass/Cork, 140 x 70 mm, art no 183188

#### **DINNER / CASUAL DINING**

- 1. LINEN SNOW DUNICEL® Tête-à-Tête, 0,4 x 24 m, art no 188296 / DUNISOFT® Napkin, Granite Grey, 40 x 40 cm, art no 156936 / 12" SPIRIT OF CHRISTMAS CRACKERS, art no 185512
- 2. ALPS, DUNISOFT® Napkin, 40 x 40 cm, art no 188037 / DUNICEL® Tête-à-Tête, 0,4 x 24 m, Bordeaux, art no 183385 / CANDLE HOLDER HOPE, Glass/Cork, 140 x Ø 70 mm, art no 183188 / LED MINI LAMP Set, Rechargeable, multicolour, 8 pcs, 48 x Ø 50 mm, art no 186495 / 12" SPIRIT OF CHRISTMAS CRACKERS, art no 185512
- 3. TOWEL NAPKIN, DUNISOFT<sup>®</sup>, Red, 1/8 Book Folded, 48 x 48 cm, art no 185075 / **12**" A WINTER'S TALE CRACKERS, art no 181610 / CANDLE HOLDER CONSCIOUS, Bamboo Glass, art no 183184 / SWITCH & SHINE REFILL, Cream, 65 x 65 mm, art no 151527
- 4. COZY WINTER, DUNISOFT® Napkin, 40 x 40 cm, art no 188281 / COZY WINTER, DUNICEL® Tête-à-Tête, 0,4 x 24 m, art no 188292 / CANDLE HOLDER FLEXIBLE, Frosted Glass, 100 x Ø 80 mm, art no 183189 / 12" SPIRIT OF CHRISTMAS CRACKERS, art no 185512 /
- 5. Good concept LED LAMP BROTHER, Bamboo, 105 x 110 mm, art no 188170
- 6. COZY WINTER, DUNICEL® Slipcover, 84 x 84 cm, art no 188258 / DUNISOFT® Napkin Red, 40 x 40 cm, art no 140451 / CANDLE HOLDER FLEXIBLE, Frosted Glass, 100 x Ø 80 mm, art no 183189 / 12" SPIRIT OF CHRISTMAS CRACKERS, art no 185512

#### **DINNER / CASUAL DINING**

**NEW!** BROTHER 6.