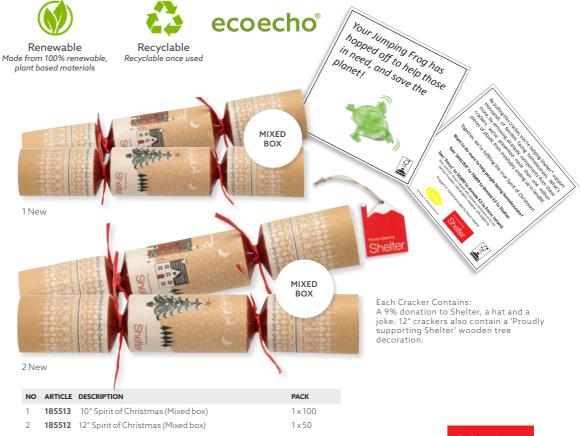

# CHRISTMAS COLLECTION 2019 PROFESSIONAL TABLE TOP

Duni

Last year, we raised £29,958 for Shelter – enough to help 10,000 people. Let's do it again this year!

Proudly supporting

Shelter

# FESTIVE FEEL-GOOD FACTOR

Last year, Spirit of Christmas crackers sparked a mindful new festive tradition, by helping to fight homelessness and excess waste at Christmas. Recyclable once-used, they are made of renewable materials with no plastic parts – and every one pulled brings a donation to Shelter.

Thanks to your support for Spirit of Christmas crackers, last year the charity Shelter<sup>\*</sup> could help an extra 10,000 people in need of advice and guidance. And, to add the festive cheer, over 1,000,000 pieces of plastic didn't end up in landfill. And so, the tradition grows! \*Support in Ireland provided by Focus Ireland

Duni will donate a minimum of 9% +VAT of the selling price of the Spirit of Christmas Crackers to Shelter Trading Limited which donates its taxable profits to Shelter the National Campaign for Homeless People Limited (Registered Charity Number in England and Wales (263710) and Scotland (SC002327).