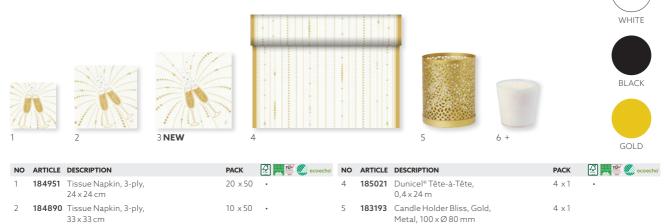

## **FLORES**

MATCHING COLOURS

| NO | ARTICLE | DESCRIPTION                         | PACK    | Ø. | 🛒 🥢 ecc | pecho' | NO | ARTICLE | DESCRIPTION                                       | PACK   | 😥 🌉 🎬 🥢 ecoecho' |
|----|---------|-------------------------------------|---------|----|---------|--------|----|---------|---------------------------------------------------|--------|------------------|
| 1  | 184949  | Tissue Napkin, 3-ply,<br>24 x 24 cm | 20 × 50 | •  |         |        | 6  |         | Dunisilk® Slipcover,<br>84 x 84 cm                | 5 × 20 |                  |
| 2  | 184886  | Tissue Napkin, 3-ply,<br>33 x 33 cm | 10 x 50 | •  |         |        |    |         | Dunicel® Slipcover,<br>84 x 84 cm                 | 5 × 20 |                  |
|    | 184894  | Tissue Napkin, 3-ply,<br>33 x 33 cm | 4 ×250  | •  |         |        | 7  |         | Dunicel® Tête-à-Tête,<br>0,4 x 24 m               | 4 x 1  | •                |
| 3  | 184953  | Tissue Napkin, 3-ply,<br>40 x 40 cm | 4 ×250  | •  | •       | •      | 8  | 165652  | Pillar Candle Matt, White,<br>150 x Ø 70 mm, 50 h | 2 x 6  |                  |
| 4  | 184960  | Classic Napkin,<br>40 x 40 cm       | 6 ×50   | •  | •       | •      | 9  | 181017  | Candle Plate Frans, Gold,<br>Metal, 70 x Ø 85 mm  | 4 x 1  |                  |
| 5  | 188043  | Dunisoft® Napkin,<br>40 x 40 cm     | 6 x 60  | •  |         |        |    |         |                                                   |        |                  |