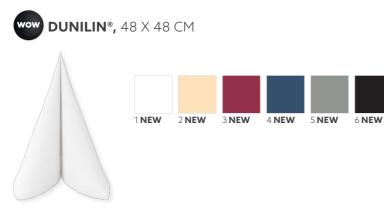

# THE FESTIVE NAPKIN.

Want to give your guests a festive treat? **New softer, richer Dunilin**® napkins fold beautifully and offer the ultimate linen look and feel. Always flawless colours and shape, they never need to be checked or laundered. That frees up time – helpful during the holiday rush. Even better, after use you can put them out for composting. It is the season to care, after all.

DARE TO COMPARE DUNILIN® VS. LINEN AT DUNI.COM