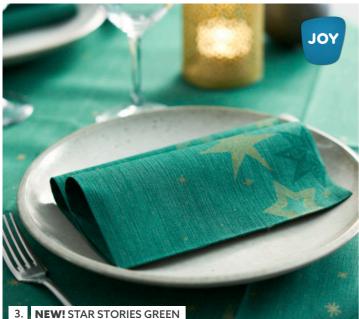

# DINNER

CASUAL DINING

JOY

- 1. STAR STORIES RED, DUNISOFT® Napkin, 40 x 40 cm, art no 188280 / DUNICEL® Tête-à-Tête, 0,4 x 24 m, Red, art no 183388 / CANDLE HOLDER BLISS, 100 x Ø 80 mm, Gold Metal, art no 183193 / 12" SPIRIT OF CHRISTMAS CRACKERS, art no 185512
- 2. STAR STORIES CREAM, DUNICEL® Slipcover, 84 x 84 cm, art no 188256 / DUNISOFT® Napkin Bordeaux, 40 x 40 cm, art no 117277 / CANDLE HOLDER BLISS, 100 x Ø 80 mm, Gold Metal, art no 183193
- 3. STAR STORIES GREEN, DUNISOFT® Napkin, 40 x 40 cm, art no 188284
- 4. CANDLE HOLDER BLISS, Gold Metal, 140 x Ø 75 mm, art no 176149