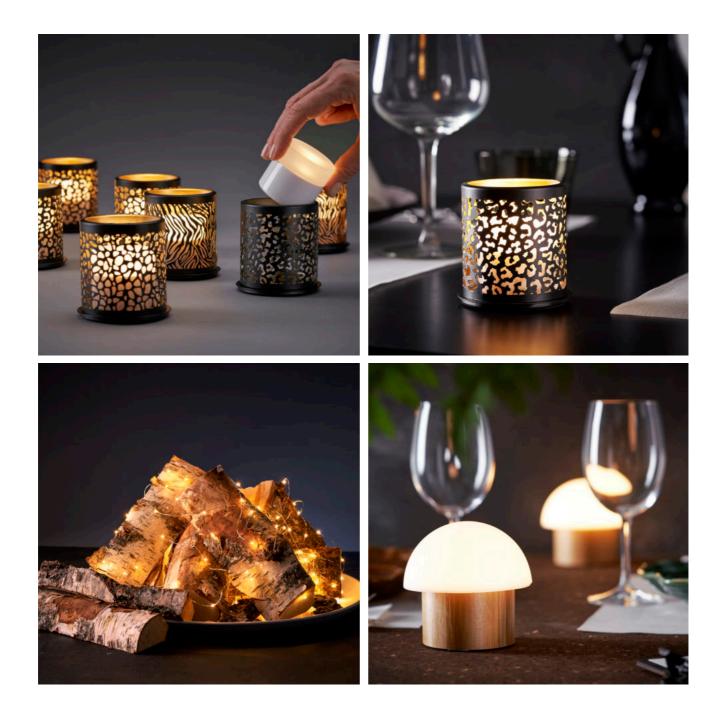

# ILLUMINATE NATURE'S BEAUTY

The majestic harmony of a giraffe's pattern. Zebra stripes that radiate subtle energy. Branches gently swaying in the crisp winter's air. Many of the new candle holder designs for this Autumn/Winter collection are inspired by the infinite magic of the ecosphere. That way, they let you create rewarding guest experiences coloured by a sense of cosiness and connection to nature.

#### 1. NEW! SAFARI

- 1. SAFARI CANDLE HOLDERS, Metal, Black, 75 x 75 mm, GIRAFFE, art no 188176, ZEBRA, art no 188177, LEOPARD, art no 191159 / LED MINILAMP SET, Rechargeable, Multicolour, 8 pcs, art no 186495
- 2. LED LOOP MOODISON, Gold, 5 m, art no 176153
- 3. CANDLE HOLDER CALM, Clear, Glass, 80 x Ø 80 mm, art no 191464
- 4. CANDLE HOLDER SHIMMER, Rust, Frosted glass, 100 x 80 mm, art no 188175

#### DUNI LEDS AND HOLDERS ARE GROWING IN POPULARITY ACROSS THE HORECA SECTOR. WHY?

"A few reasons particularly stand out: Creative freedom, Strong performance. Ease-of-use. Sustainable materials. And of course, costefficiency. For instance, compared to standard tealights, our Mini LED Lamp offers exceptional value when it comes to burn time. And there's no leftover waste either."