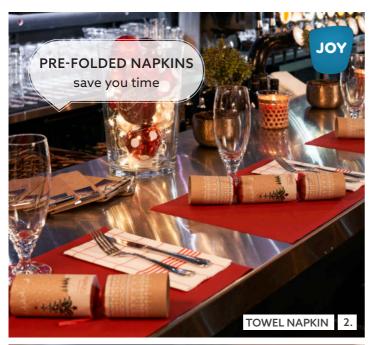

# LUNCH

JOY

- 1. ALPS, Tissue Napkin, 33 x 33 cm, art no 184888 / DUNICEL® Tête-à-Tête, 0,4 x 24 m, Bordeaux, art no 183385 / CANDLE HOLDER MODULAR CONCEPT 3IN1 Bamboo Candle Holder, ecoecho, art no 183239 / 11" SNOWFLAKES CRACKERS, art no 173041
- 2. TOWEL NAPKIN, DUNISOFT<sup>®</sup>, Red, 1/8 Book Folded, 48 x 48 cm, art no 185075 / EVOLIN<sup>®</sup> Placemat, Bordeaux, 30 x 43,5 cm, art no 183420 / 12" SPIRIT OF CHRISTMAS CRACKERS, art no 185512 /
- 3. MY DEER, DUNISOFT $^{\circ}$  Napkin, 40 x 40 cm, art no 188035
- 4. HAPPY HOLIDAY, Paper Placemat, 30 x 40 cm, art no 188238