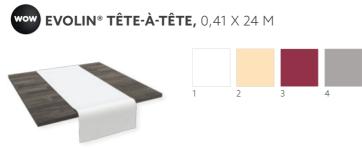

Discover a match made in heaven – DUNILIN<sup>®</sup> napkins and EVOLIN<sup>®</sup> table covers – on page 30!

1.

- 1. EVOLIN® Banquet Reel, Bordeaux, art no 183542 / DUNILIN® BRILLIANCE Napkin, Greige, 40 x 40 cm, art no 181228 / BRIGHT LED HOLDER, Marble, art no 183181
- 2. LINEN SNOW, Paper Placemat, 30 x 40 cm, art no 188236 / LINEN SNOW, Tissue Napkin, 33 x 33 cm, art no 188218
- 3. STAR STORIES, Paper Placemat, 30 x 40 cm, art no 188234 / Tissue Napkin, Red, 33 x 33 cm, art no 154494 / CANDLE HOLDER BLISS, 100 x Ø 80 mm, Gold Metal, art no 183193 / LED MINI LAMP SET, Rechargeable, Multicolour, 8 pcs, art no 186495

# DREAM DUO

No wonder Evolin<sup>®</sup> table covers and Dunilin<sup>®</sup> napkins work so well at Christmas and New Year's get-togethers. Members of our Wow family, they share the same luxurious tactile texture, subtle shimmer and beautiful draping properties. Even better, they offer linen's elegance without any of its hassles, like laundry. The star on the Xmas tree? Formats and matching colours for every need. wow