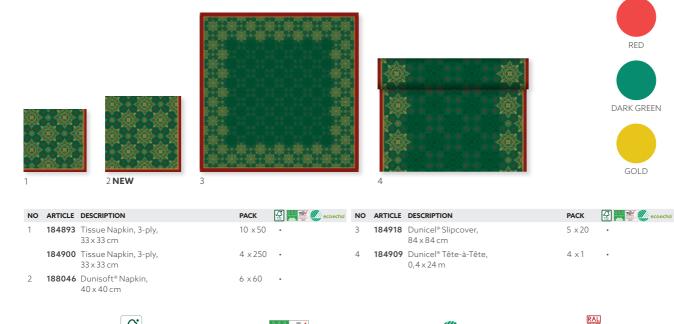

## **XMAS DECO RED**

MATCHING COLOURS

RED

DARK GREEN

GOLD

6

7 **NEW** 

MATCHING COLOURS

ecoecho

| NO | ARTICLE | DESCRIPTION                           | PACK    | 🐼 🌉 🎬 🥢 ecoecho' | NO | ARTICLE | DESCRIPTION                                        | PACK   | 😥 🌉 🎬 🥠 ecoecho' |
|----|---------|---------------------------------------|---------|------------------|----|---------|----------------------------------------------------|--------|------------------|
| 1  | 184952  | Tissue Napkin, 3-ply,<br>24 x 24 cm   | 20 × 50 |                  | 8  | 185022  | Dunicel® Placemat,<br>30 x 40 cm                   | 5 ×100 |                  |
| 2  | 184891  | Tissue Napkin, 3-ply,<br>33 x 33 cm   | 10 ×50  |                  | 9  | 184975  | Dunisilk® Slipcover,<br>84 x 84 cm                 | 5 × 20 |                  |
|    | 184899  | Tissue Napkin, 3-ply,<br>33 x 33 cm   | 4 ×250  |                  |    | 184972  | Dunicel® Slipcover,<br>84 x 84 cm                  | 1 ×100 |                  |
| 3  | 184956  | Tissue Napkin, 3-ply,<br>40 x 40 cm   | 4 ×250  |                  |    | 184917  | Dunicel® Slipcover,<br>84 x 84 cm                  | 5 × 20 |                  |
| 4  | 184963  | Classic Napkin,<br>40 x 40 cm         | 6 × 50  |                  | 10 | 184908  | Dunicel® Tête-à-Tête,<br>0,4 x 24 m                | 4 x 1  |                  |
| 5  | 188033  | Dunisoft® Napkin,<br>40 x 40 cm       | 6 × 60  |                  | 11 | 183193  | Candle Holder Bliss, Gold,<br>Metal, 100 x Ø 80 mm | 4 x 1  |                  |
| 6  | 184976  | Dunicel® Tablerunner,<br>0,15 x 20 m  | 6 x 1   |                  | 12 | 176149  | Candle Holder Bliss, Gold,<br>Metal, 140 x Ø 75 mm | 4 x 1  |                  |
| 7  | 188298  | Dunicel® Banquet Reel,<br>1,18 x 25 m | 2 x 1   |                  |    |         |                                                    |        |                  |