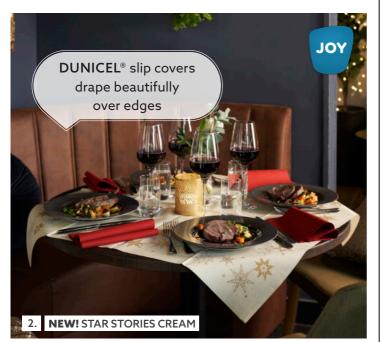

# DINNER

CASUAL DINING

JOY

- 1. STAR STORIES RED, DUNISOFT® Napkin, 40 x 40 cm, art no 188280 / DUNICEL® Tête-à-Tête, 0,4 x 24 m, Red, art no 183388 / CANDLE HOLDER BLISS, 100 x Ø 80 mm, Gold Metal, art no 183193 / 12" SPIRIT OF CHRISTMAS CRACKERS, art no 185512
- 2. STAR STORIES CREAM, DUNICEL® Slipcover, 84 x 84 cm, art no 188256 / DUNISOFT® Napkin Bordeaux, 40 x 40 cm, art no 117277 / CANDLE HOLDER BLISS, 100 x Ø 80 mm, Gold Metal, art no 183193
- 3. STAR STORIES GREEN, DUNISOFT® Napkin, 40 x 40 cm, art no 188284
- 4. CANDLE HOLDER BLISS, Gold Metal, 140 x Ø 75 mm, art no 176149