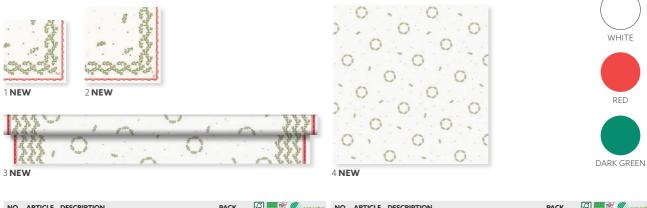

## **MERRY HOLLY**

😥 🌉 🎬 🧶 ecoecho'

| NO | ARTICLE | DESCRIPTION                         | PACK   | 😥 🌉 🌉 🧶 ecoecho' | NO | ARTICLE | DESCRIPTION                         | PACK    | 😧 🌉 📽 🥠 ecoecho' |
|----|---------|-------------------------------------|--------|------------------|----|---------|-------------------------------------|---------|------------------|
| 1  | 188289  | Tissue Napkin, 2-ply,<br>33 x 33 cm | 8 ×250 |                  | 3  | 188239  | Paper Banquet Reel,<br>1,15 x 25 m  | 2 × 1   |                  |
| 2  | 188290  | Tissue Napkin, 2-ply,<br>40 x 40 cm | 8 ×250 |                  | 4  | 188259  | Tablecover, Paper MG,<br>90 x 88 cm | 10 × 25 |                  |