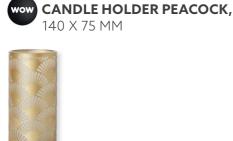

> LAURENCE ROCCHINI MARKETING DIRECTOR, TABLE TOP

FORMAL DINING

NEW SHIMMER works with LED Mini Lamps and Switch & Shine

MATCHING COLOURS

BLACK

1. **NEW!** LINEN SNOW

- 1. LINEN SNOW, DUNILIN® Napkin, 40 x 40 cm, art no 188325 / EVOLIN® Banquet Reel, White, art no 183539 / CANDLE HOLDER SHIMMER, White, Frosted Glass / 12" SPIRIT OF CHRISTMAS CRACKERS, art no 185512
- 2. LINEN SNOW, DUNILIN® Napkin, 40 x 40 cm, art no 188325
- 3. CANDLE HOLDER CALM, Clear, 80 x Ø 80 mm, art no 191464
- 4. EVOLIN® Table Cover Round, Bordeaux, Ø 180 cm, art no 174443 / CANDLE HOLDER PEACOCK, 140 x Ø 74 mm, Gold Metal, art no 181015 / 12,5" WHITE CHRISTMAS CRACKERS, art no 181605

#### **DINNER / FORMAL DINING**

- 1. FESTIVE CHEERS, DUNISOFT® Napkin, Black, 40 x 40 cm, art no 188064 / SNOWFLAKE NECKLACE, DUNICEL® Tête-à-Tête, 0,4 x 24 m, White, art no 185021 / 14" BRILLIANCE GRANITE CRACKERS, art no 185514
- 2. SNOWFLAKE NECKLACE, DUNISOFT® Napkin, Black, 40 x 40 cm, art no 188048
- 3. SNOWFLAKE NECKLACE, DUNISOFT® Napkin, Black, 40 x 40 cm, art no 188048 / EVOLIN® Table Cover Round, White, Ø 180 cm, art no 171137 / 14" BRILLIANCE GRANITE CRACKERS, art no 185514
- 4. EMPIRE, DUNISOFT® Napkin, 40 x 40 cm, art no 18828 / EVOLIN® Banquet Reel, Black, art no 183541 / CANDLE HOLDER BLISS, 100 x Ø 80 mm, Gold Metal, art no 183193 / 14" FELIZ NAVIDAD GOLD CRACKERS, art no 181689
- 5. EMPIRE, DUNISOFT® Napkin, 20 x 20 cm, art no 191161 / CANDLE HOLDER PEACOCK, 140 x Ø 74 mm, Gold Metal, art no 181015
- 6. EMPIRE, DUNISOFT® Napkin, 40 x 40 cm, art no 188285