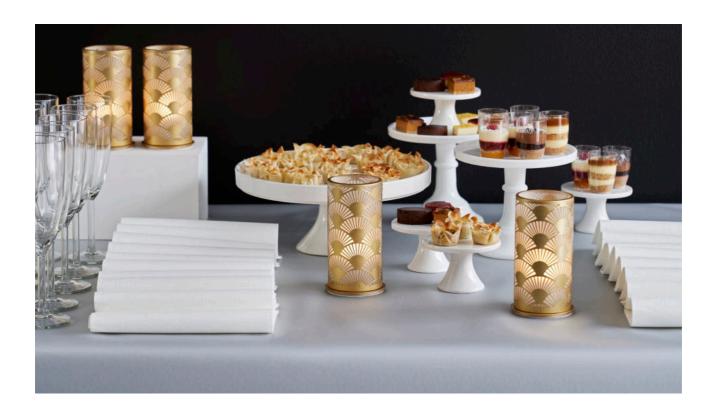

# ILLUMINATE NATURE'S BEAUTY

The majestic harmony of a giraffe's pattern. Zebra stripes that radiate subtle energy. Branches gently swaying in the crisp winter's air. Many of the new candle holder designs for this Autumn/Winter collection are inspired by the infinite magic of the ecosphere. That way, they let you create rewarding guest experiences coloured by a sense of cosiness and connection to nature.

#### 1. NEW! SAFARI

- 1. SAFARI CANDLE HOLDERS, Metal, Black, 75 x 75 mm, GIRAFFE, art no 188176, ZEBRA, art no 188177, LEOPARD, art no 191159 / LED MINILAMP SET, Rechargeable, Multicolour, 8 pcs, art no 186495
- 2. LED LOOP MOODISON, Gold, 5 m, art no 176153
- 3. CANDLE HOLDER CALM, Clear, Glass, 80 x Ø 80 mm, art no 191464
- 4. CANDLE HOLDER SHIMMER, Rust, Frosted glass, 100 x 80 mm, art no 188175