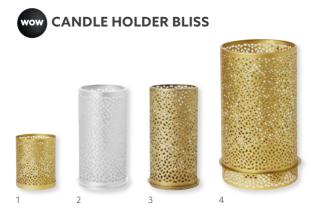

# DINNER

CASUAL DINING

JOY

- 1. STAR STORIES RED, DUNISOFT® Napkin, 40 x 40 cm, art no 188280 / DUNICEL® Tête-à-Tête, 0,4 x 24 m, Red, art no 183388 / CANDLE HOLDER BLISS, 100 x Ø 80 mm, Gold Metal, art no 183193 / 12" SPIRIT OF CHRISTMAS CRACKERS, art no 185512
- 2. STAR STORIES CREAM, DUNICEL® Slipcover, 84 x 84 cm, art no 188256 / DUNISOFT® Napkin Bordeaux, 40 x 40 cm, art no 117277 / CANDLE HOLDER BLISS, 100 x Ø 80 mm, Gold Metal, art no 183193
- 3. STAR STORIES GREEN, DUNISOFT® Napkin, 40 x 40 cm, art no 188284
- 4. CANDLE HOLDER BLISS, Gold Metal, 140 x Ø 75 mm, art no 176149

| NO | ARTICLE | DESCRIPTION                           | PACK    | 💭 🌉 🎬 /// ecoecho' | NO | ARTICLE | DESCRIPTION                                         | PACK   | 😧 🌉 💇 /// ecoecho' |
|----|---------|---------------------------------------|---------|--------------------|----|---------|-----------------------------------------------------|--------|--------------------|
| 1  | 188158  | Tissue Napkin, 3-ply,<br>24 x 24 cm   | 20 x 50 | •                  | 10 | 188248  | Dunisilk® Slipcover,<br>84 x 84 cm                  | 5 x 20 | •                  |
| 2  | 188167  | Tissue Napkin, 3-ply,<br>33 x 33 cm   | 10 ×50  | •                  |    | 188250  | Dunicel® Slipcover,<br>84 x 84 cm                   | 10 ×5  |                    |
|    | 188214  | Tissue Napkin, 3-ply,<br>33 x 33 cm   | 4 ×250  | •                  |    | 188255  | Dunicel® Slipcover,<br>84 x 84 cm                   | 5 × 20 |                    |
| 3  | 188229  | Tissue Napkin, 3-ply,<br>40 x 40 cm   | 4 x 250 | •                  |    | 188286  | Dunicel® Slipcover,<br>84 x 84 cm                   | 1 ×100 | •                  |
|    | 188242  | Classic Napkin,<br>40 x 40 cm         | 6 x 50  | •                  | 11 | 188291  | Dunicel® Tête-à-Tête,<br>0,4 x 24 m                 | 4 x 1  | •                  |
| 4  | 188280  | Dunisoft® Napkin,<br>40 x 40 cm       | 6 x 60  | •                  | 12 | 183192  | Candle Holder Bliss, Gold,<br>Metal, 200 x Ø 120 mm | 4 x 1  |                    |
| 5  | 188222  | Dunicel® Tablerunner,<br>0,15 x 20 m  | 6 x 1   | •                  | 13 | 183193  | Candle Holder Bliss, Gold,<br>Metal, 100 x Ø 80 mm  | 4 x 1  |                    |
| 6  | 188240  | Dunicel® Banquet Reel,<br>1,18 x 10 m | 6 x 1   | •                  | 14 | 176149  | Candle Holder Bliss, Gold,<br>Metal, 140 x Ø 75 mm  | 4 x 1  |                    |
|    | 188241  | Dunicel® Banquet Reel,<br>1,18 x 25 m | 2 x 1   | •                  | 15 | 176153  | LED Loop Moodison, Gold,<br>Metal, 5 m              | 8 x 1  |                    |
| 7  | 188246  | Dunicel® Table Cover,<br>118 x 160 cm | 8 x 3   |                    | 16 | 151515  | Switch & Shine Refill, Red,<br>65 x Ø 65 mm, 30 h   | 2 × 6  |                    |
| 8  | 188224  | Dunicel® Placemat,<br>30 x 40 cm      | 5 x 100 |                    |    |         |                                                     |        |                    |
| 9  | 188234  | Paper Placemat,<br>30 x 40 cm         | 4 × 250 |                    |    |         |                                                     |        |                    |