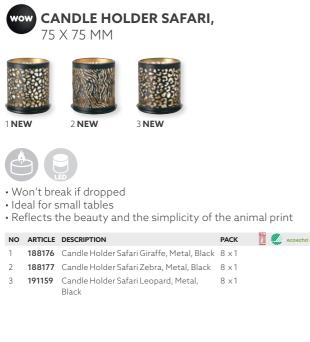

#### 1. NEW! SAFARI

- 1. SAFARI CANDLE HOLDERS, Metal, Black, 75 x 75 mm, GIRAFFE, art no 188176, ZEBRA, art no 188177, LEOPARD, art no 191159 / LED MINILAMP SET, Rechargeable, Multicolour, 8 pcs, art no 186495
- 2. LED LOOP MOODISON, Gold, 5 m, art no 176153
- 3. CANDLE HOLDER CALM, Clear, Glass, 80 x Ø 80 mm, art no 191464
- 4. CANDLE HOLDER SHIMMER, Rust, Frosted glass, 100 x 80 mm, art no 188175

188252 Dunicel® Slipcover, 10 x 5 . 188256 Dunicel® Slipcover, 5 x 20 . 188288 Dunicel® Slipcover, 1 x 100 . 9 188293 Dunicel® Tête-à-Tête, 4 x 1 0,4 x 24 m 188176 Candle Holder Safari Giraffe, Black, Metal, 75 x Ø 75 mm 10 8 x 1 188177 Candle Holder Safari Zebra, Black, 11 8 x 1 Metal, 75 x Ø 75 mm 191159 Candle Holder Safari Leopard, 12 8 x 1 Black, Metal, 75 x Ø 75 mm 13 186495 LED Mini Lamp Set, rechargeable, 1 x 1 multicolour, 8 pcs,