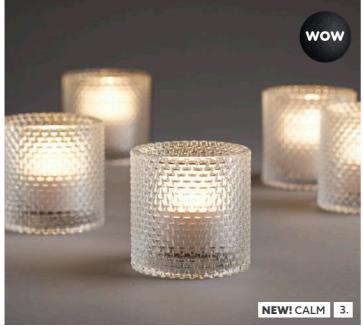

#### 1. NEW! SAFARI

- 1. SAFARI CANDLE HOLDERS, Metal, Black, 75 x 75 mm, GIRAFFE, art no 188176, ZEBRA, art no 188177, LEOPARD, art no 191159 / LED MINILAMP SET, Rechargeable, Multicolour, 8 pcs, art no 186495
- 2. LED LOOP MOODISON, Gold, 5 m, art no 176153
- 3. CANDLE HOLDER CALM, Clear, Glass, 80 x Ø 80 mm, art no 191464
- 4. CANDLE HOLDER SHIMMER, Rust, Frosted glass, 100 x 80 mm, art no 188175