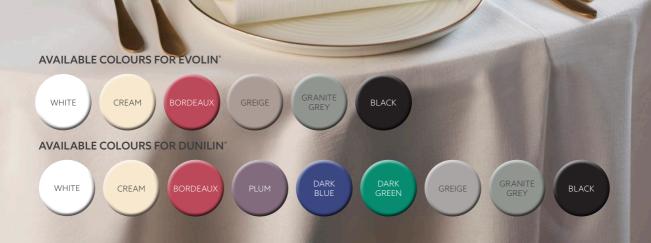

# DREAM DUO

No wonder Evolin<sup>®</sup> table covers and Dunilin<sup>®</sup> napkins work so well at Christmas and New Year's get-togethers. Members of our Wow family, they share the same luxurious tactile texture, subtle shimmer and beautiful draping properties. Even better, they offer linen's elegance without any of its hassles, like laundry. The star on the Xmas tree? Formats and matching colours for every need. wow