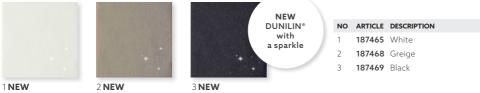

-----|---------|---|-----|----------|----|---------|--------------|---------|---|-------------|---------|
| 1  | 186757 White        | 12 x 45 | • | •   | •        | 6  | 186752  | Dark Green   | 12 x 45 | • | •           | •       |
| 2  | 186779 Cream        | 12 x 45 | • | •   |          | 7  | 186785  | Greige       | 12 x 45 | • | •           | •       |
| 3  | 186759 Bordeaux     | 12 x 45 | • | •   | •        | 8  | 186782  | Granite Grey | 12 × 45 | • | •           | •       |
| 4  | 186793 Plum         | 12 x 45 |   | •   |          | 9  | 186780  | Black        | 12 x 45 | • | •           | •       |
| 5  | 186792 Dark Blue    | 12 x 45 | • | •   |          |    |         |              |         |   |             |         |



## wow DUNILIN<sup>®</sup> BRILLIANCE, 40 X 40 CM



| NO | ARTICLE | DESCRIPTION | PACK    |   | TOY | 🥼 ecoecho |
|----|---------|-------------|---------|---|-----|-----------|
| 1  | 187465  | White       | 12 x 45 | · | •   | •         |
| 2  | 187468  | Greige      | 12 x 45 | · | •   | •         |
| 3  | 187469  | Black       | 12 x 45 | • | •   | •         |



| 5 | 10/407 | DIdCK | 12 X 43 | • | • |
|---|--------|-------|---------|---|---|
|   |        |       |         |   |   |
|   |        |       |         |   |   |
|   |        |       |         |   |   |
|   |        |       |         |   |   |
|   |        |       |         |   |   |
|   |        |       |         |   |   |

## **JOY DUNISOFT®, 1/8 BOOK FOLDED,** 48 X 48 CM



| NO | ARTICLE | DESCRIPTION             | PACK   |   | r0¥ | 🥼 ecoecho |
|----|---------|--------