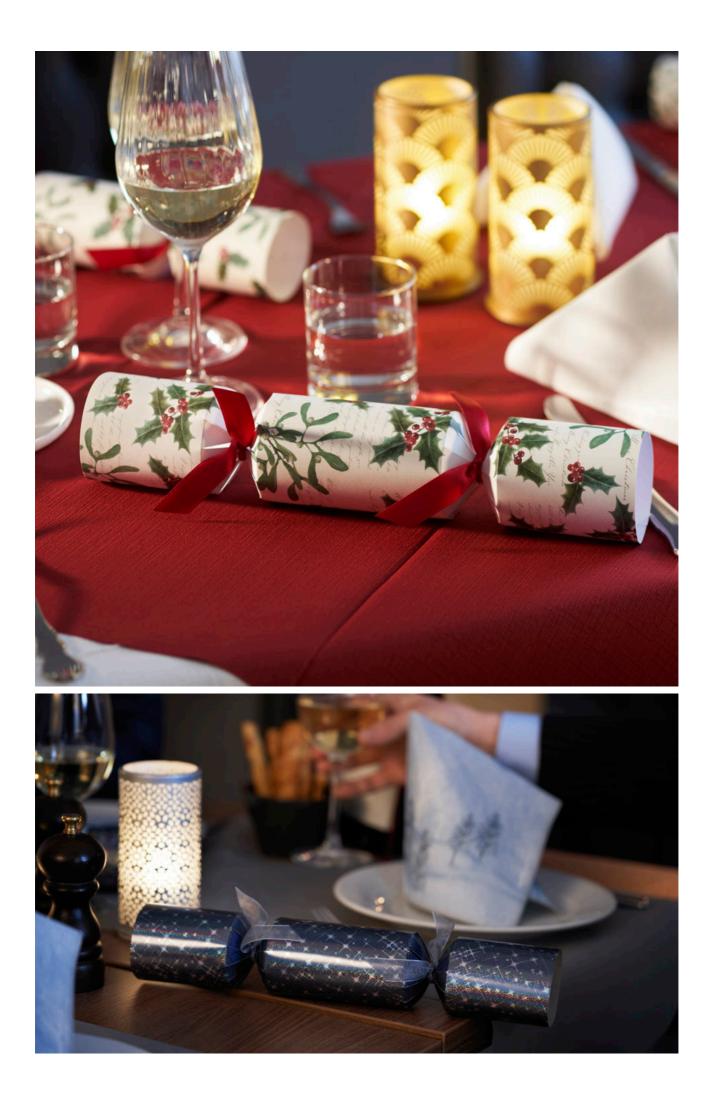

# FESTIVE FEEL-GOOD FACTOR

Last year, Spirit of Christmas crackers sparked a mindful new festive tradition, by helping to fight homelessness and excess waste at Christmas. Recyclable once-used, they are made of renewable materials with no plastic parts – and every one pulled brings a donation to Shelter.

Thanks to your support for Spirit of Christmas crackers, last year the charity Shelter<sup>\*</sup> could help an extra 10,000 people in need of advice and guidance. And, to add the festive cheer, over 1,000,000 pieces of plastic didn't end up in landfill. And so, the tradition grows! \*Support in Ireland provided by Focus Ireland

# CARE FOR NATURE

By sustainably designing our Spirit of Christmas Crackers we have been able to avoid using any plastic parts, which otherwise could have ended up in landfill.

## **CARE FOR COMMUNITIES**

Every Spirit of Christmas cracker pulled is a ray of hope for the thousands of families who need to stay in their homes or get back on their feet.