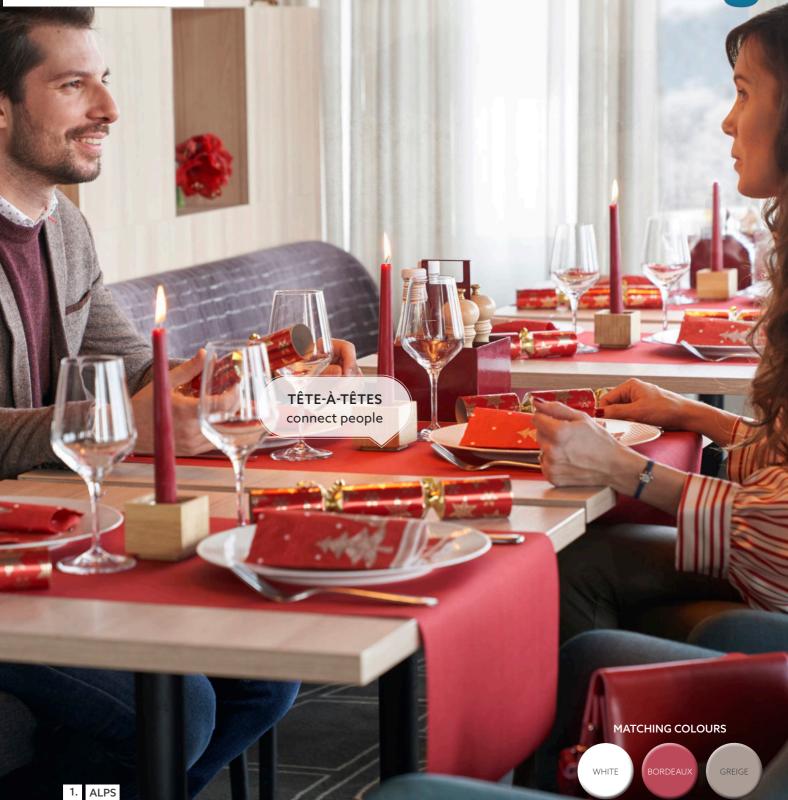

# LUNCH

JOY

- 1. ALPS, Tissue Napkin, 33 x 33 cm, art no 184888 / DUNICEL® Tête-à-Tête, 0,4 x 24 m, Bordeaux, art no 183385 / CANDLE HOLDER MODULAR CONCEPT 3IN1 Bamboo Candle Holder, ecoecho, art no 183239 / 11" SNOWFLAKES CRACKERS, art no 173041
- 2. TOWEL NAPKIN, DUNISOFT<sup>®</sup>, Red, 1/8 Book Folded, 48 x 48 cm, art no 185075 / EVOLIN<sup>®</sup> Placemat, Bordeaux, 30 x 43,5 cm, art no 183420 / 12" SPIRIT OF CHRISTMAS CRACKERS, art no 185512 /
- 3. MY DEER, DUNISOFT $^{\circ}$  Napkin, 40 x 40 cm, art no 188035
- 4. HAPPY HOLIDAY, Paper Placemat, 30 x 40 cm, art no 188238