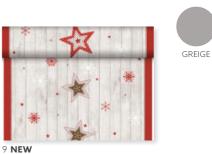

#### **DINNER / CASUAL DINING**

- 1. LINEN SNOW DUNICEL® Tête-à-Tête, 0,4 x 24 m, art no 188296 / DUNISOFT® Napkin, Granite Grey, 40 x 40 cm, art no 156936 / 12" SPIRIT OF CHRISTMAS CRACKERS, art no 185512
- 2. ALPS, DUNISOFT® Napkin, 40 x 40 cm, art no 188037 / DUNICEL® Tête-à-Tête, 0,4 x 24 m, Bordeaux, art no 183385 / CANDLE HOLDER HOPE, Glass/Cork, 140 x Ø 70 mm, art no 183188 / LED MINI LAMP Set, Rechargeable, multicolour, 8 pcs, 48 x Ø 50 mm, art no 186495 / 12" SPIRIT OF CHRISTMAS CRACKERS, art no 185512
- 3. TOWEL NAPKIN, DUNISOFT<sup>®</sup>, Red, 1/8 Book Folded, 48 x 48 cm, art no 185075 / **12**" A WINTER'S TALE CRACKERS, art no 181610 / CANDLE HOLDER CONSCIOUS, Bamboo Glass, art no 183184 / SWITCH & SHINE REFILL, Cream, 65 x 65 mm, art no 151527
- 4. COZY WINTER, DUNISOFT® Napkin, 40 x 40 cm, art no 188281 / COZY WINTER, DUNICEL® Tête-à-Tête, 0,4 x 24 m, art no 188292 / CANDLE HOLDER FLEXIBLE, Frosted Glass, 100 x Ø 80 mm, art no 183189 / 12" SPIRIT OF CHRISTMAS CRACKERS, art no 185512 /
- 5. Good concept LED LAMP BROTHER, Bamboo, 105 x 110 mm, art no 188170
- 6. COZY WINTER, DUNICEL® Slipcover, 84 x 84 cm, art no 188258 / DUNISOFT® Napkin Red, 40 x 40 cm, art no 140451 / CANDLE HOLDER FLEXIBLE, Frosted Glass, 100 x Ø 80 mm, art no 183189 / 12" SPIRIT OF CHRISTMAS CRACKERS, art no 185512