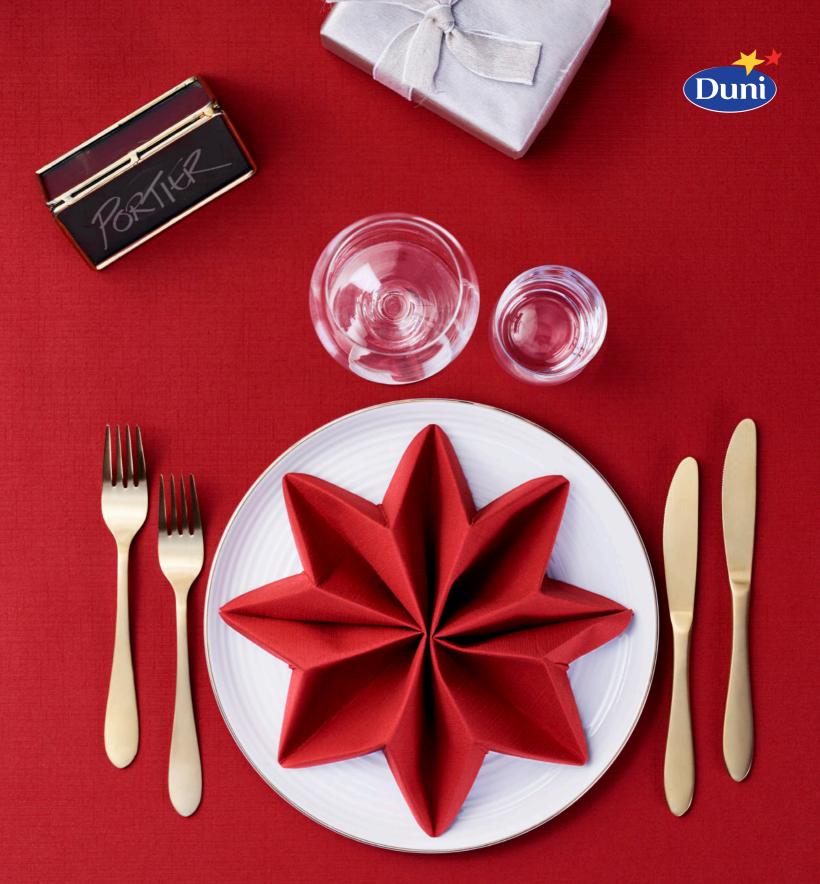

# **DESIGN FOR ALL OCCASIONS**

Choose from our rich selection of seasonal and festive designs to get the perfect match with your concept, clientele and mealtime.

## **PERSONALISE YOUR FESTIVITIES**

Leverage your concept and the spirit of the season with custom designs and colours.

GET THE LOOK:

LINEN SNOW, DUNICEL® Tête-à-Tête, 0,4 x 24 m, art no 188296 / DUNISOFT® Napkin, Granite Grey, 40 x 40 cm, art no 156936 / 12" SPIRIT OF CHRISTMAS CRACKERS, art no 185512 / CANDLE HOLDER SHIMMER, White, Frosted Glass, 100 x Ø 80 mm, art no 188173 / LED MINI LAMP Set, Rechargeable, multicolour, 8 pcs, 48 x Ø 50 mm, art no 186495