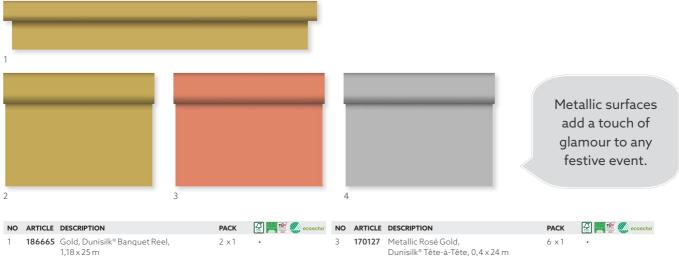

| NO | ARTICLE | DESCRIPTION                         | PACK   | £   | ecoecho' | NO | ARTICLE | DESCRIPTION                                                                | PACK  | 😥 🌉 🎬 🥢 ecoecho' |
|----|---------|-------------------------------------|--------|-----|----------|----|---------|----------------------------------------------------------------------------|-------|------------------|
| 1  | 188160  | Tissue Napkin, 3-ply,<br>24 x 24 cm | 20 ×50 | •   | •        | 7  | 188173  | Candle Holder Shimmer, White,<br>Frosted Glass, 100 x Ø 80 mm              | 6 x 1 |                  |
| 2  | 188218  | Tissue Napkin, 3-ply,<br>33 x 33 cm | 10 ×50 | •   | •        | 8  | 186495  | LED Mini Lamp Set, rechargeable,<br>multicolour, 8 pcs, 48 x Ø 50 mm, 13 h | 1 x 1 |                  |
| 3  | 188325  | Dunilin® Napkin,<br>40 x 40 cm      | 5 x 45 | • • | •        | 9  | 153869  | Switch & Shine Refill, White,<br>65 x Ø 65 mm, 30 h                        | 2 × 6 |                  |
| 4  | 188233  | Dunicel® Placemat,<br>30 x 40 cm    | 5 ×100 | •   |          |    |         |                                                                            |       |                  |
| 5  | 188236  | Paper Placemat,<br>30 x 40 cm       | 4 ×250 | •   |          |    |         |                                                                            |       |                  |
| 6  | 188296  | Dunicel® Tête-à-Tête,               | 4 x 1  |     |          |    |         |                                                                            |       |                  |