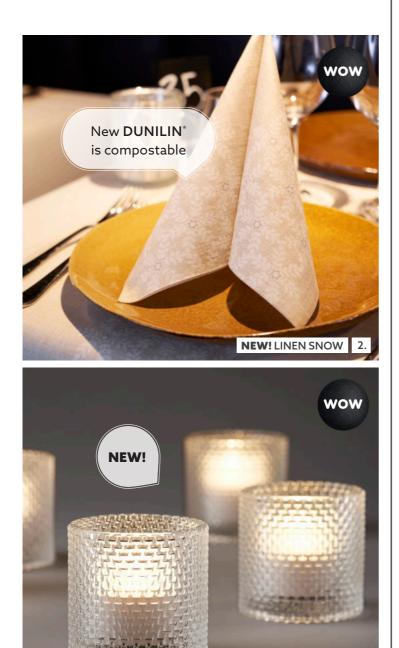

# THE FESTIVE NAPKIN.

Want to give your guests a festive treat? **New softer, richer Dunilin**® napkins fold beautifully and offer the ultimate linen look and feel. Always flawless colours and shape, they never need to be checked or laundered. That frees up time – helpful during the holiday rush. Even better, after use you can put them out for composting. It is the season to care, after all.

DARE TO COMPARE DUNILIN® VS. LINEN AT DUNI.COM

#### 1. NEW! SAFARI

- 1. SAFARI CANDLE HOLDERS, Metal, Black, 75 x 75 mm, GIRAFFE, art no 188176, ZEBRA, art no 188177, LEOPARD, art no 191159 / LED MINILAMP SET, Rechargeable, Multicolour, 8 pcs, art no 186495
- 2. LED LOOP MOODISON, Gold, 5 m, art no 176153
- 3. CANDLE HOLDER CALM, Clear, Glass, 80 x Ø 80 mm, art no 191464
- 4. CANDLE HOLDER SHIMMER, Rust, Frosted glass, 100 x 80 mm, art no 188175