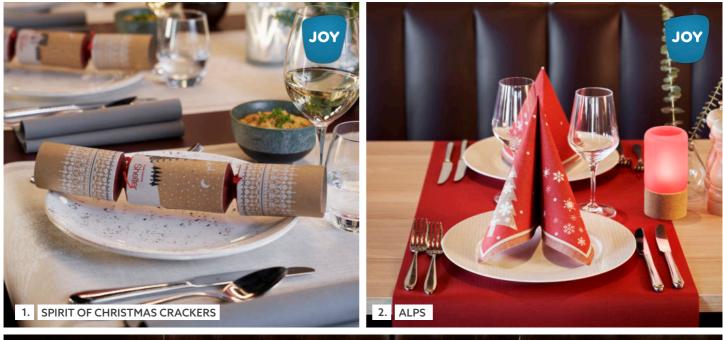

# LUNCH

JOY

- 1. ALPS, Tissue Napkin, 33 x 33 cm, art no 184888 / DUNICEL® Tête-à-Tête, 0,4 x 24 m, Bordeaux, art no 183385 / CANDLE HOLDER MODULAR CONCEPT 3IN1 Bamboo Candle Holder, ecoecho, art no 183239 / 11" SNOWFLAKES CRACKERS, art no 173041
- 2. TOWEL NAPKIN, DUNISOFT<sup>®</sup>, Red, 1/8 Book Folded, 48 x 48 cm, art no 185075 / EVOLIN<sup>®</sup> Placemat, Bordeaux, 30 x 43,5 cm, art no 183420 / 12" SPIRIT OF CHRISTMAS CRACKERS, art no 185512 /
- 3. MY DEER, DUNISOFT $^{\circ}$  Napkin, 40 x 40 cm, art no 188035
- 4. HAPPY HOLIDAY, Paper Placemat, 30 x 40 cm, art no 188238

#### **DINNER / CASUAL DINING**

- 1. LINEN SNOW DUNICEL® Tête-à-Tête, 0,4 x 24 m, art no 188296 / DUNISOFT® Napkin, Granite Grey, 40 x 40 cm, art no 156936 / 12" SPIRIT OF CHRISTMAS CRACKERS, art no 185512
- 2. ALPS, DUNISOFT® Napkin, 40 x 40 cm, art no 188037 / DUNICEL® Tête-à-Tête, 0,4 x 24 m, Bordeaux, art no 183385 / CANDLE HOLDER HOPE, Glass/Cork, 140 x Ø 70 mm, art no 183188 / LED MINI LAMP Set, Rechargeable, multicolour, 8 pcs, 48 x Ø 50 mm, art no 186495 / 12" SPIRIT OF CHRISTMAS CRACKERS, art no 185512
- 3. TOWEL NAPKIN, DUNISOFT<sup>®</sup>, Red, 1/8 Book Folded, 48 x 48 cm, art no 185075 / **12**" A WINTER'S TALE CRACKERS, art no 181610 / CANDLE HOLDER CONSCIOUS, Bamboo Glass, art no 183184 / SWITCH & SHINE REFILL, Cream, 65 x 65 mm, art no 151527
- 4. COZY WINTER, DUNISOFT® Napkin, 40 x 40 cm, art no 188281 / COZY WINTER, DUNICEL® Tête-à-Tête, 0,4 x 24 m, art no 188292 / CANDLE HOLDER FLEXIBLE, Frosted Glass, 100 x Ø 80 mm, art no 183189 / 12" SPIRIT OF CHRISTMAS CRACKERS, art no 185512 /
- 5. Good concept LED LAMP BROTHER, Bamboo, 105 x 110 mm, art no 188170
- 6. COZY WINTER, DUNICEL® Slipcover, 84 x 84 cm, art no 188258 / DUNISOFT® Napkin Red, 40 x 40 cm, art no 140451 / CANDLE HOLDER FLEXIBLE, Frosted Glass, 100 x Ø 80 mm, art no 183189 / 12" SPIRIT OF CHRISTMAS CRACKERS, art no 185512