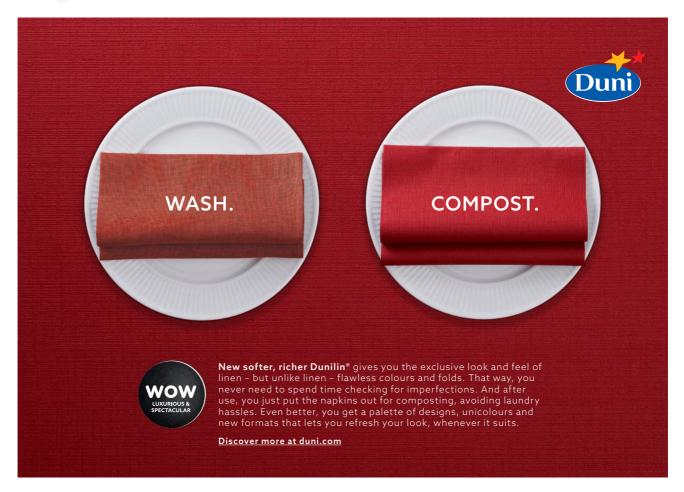

# THE FESTIVE NAPKIN.

Want to give your guests a festive treat? **New softer, richer Dunilin**® napkins fold beautifully and offer the ultimate linen look and feel. Always flawless colours and shape, they never need to be checked or laundered. That frees up time – helpful during the holiday rush. Even better, after use you can put them out for composting. It is the season to care, after all.

DARE TO COMPARE DUNILIN® VS. LINEN AT DUNI.COM