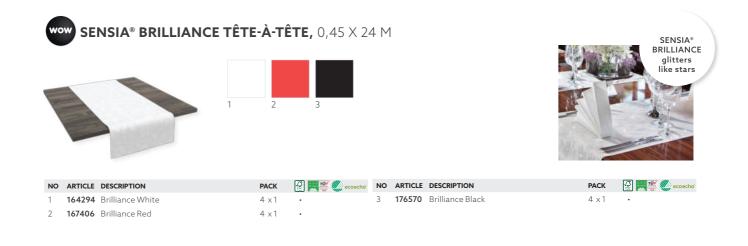

----------------|
| 1  | 174377  | White       | 5 x 1 |                  |
|    |         |             |       |                  |





| NO | ARTICLE DESCRIPTION | PACK  | 😨 🌉 💇 🥠 ecoecho' | NO | ARTICLE DESCRIPTION | PACK  | 🐼 🌉 📽 🥠 ecoecho' |
|----|---------------------|-------|------------------|----|---------------------|-------|------------------|
| 1  | 166854 White        | 4 x 1 | •                | 4  | 172534 Greige       | 4 x 1 | •                |
| 2  | 166855 Cream        | 4 x 1 | •                | 5  | 166858 Granite Grey | 4 × 1 | •                |
| 3  | 172533 Bordeaux     | 4 x 1 | •                | 6  | 166856 Black        | 4 x 1 | •                |
|    |                     |       |                  |    |                     |       |                  |









wow EVOLIN® PLACEMAT, 30 X 43,5 CM



| NO | ARTICLE DESCRIPTION | PACK   | 😥 🌉 🎬 🧶 ecoecho' | NO | ARTICLE DESCRIPTION | PACK   | 😥 🌉 🎬 🥢 ecoecho' |
|----|---------------------|--------|------------------|----|---------------------|--------|------------------|
| 1  | 183418 White        | 5 × 70 | •                | 4  | 183423 Greige       | 5 × 70 | •                |
| 2  | 183419 Cream        | 5 × 70 | •                | 5  | 183422 Granite Grey | 5 × 70 | •                |
| 3  | 183420 Bordeaux     | 5 x 70 | •                | 6  | 183421 Black        | 5 × 70 | •                |

## METALLIC



| I | 186665 | Gold, Dunisilk® Banquet Reel,<br>1,18 x 25 m        | 2 x I | · | 3 170127 Metallic Rose Gold,<br>Dunisilk® Tête-à-Tête, 0,4 x 24 m     |
|---|--------|-----------