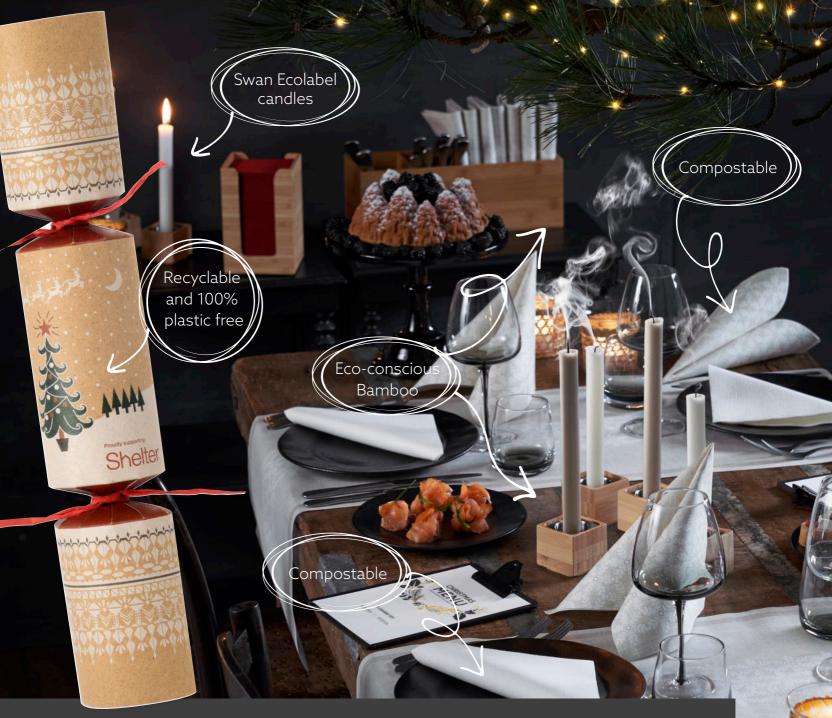

# NATURALLY FESTIVE

Mindful materials are the natural choice for modern consumers. Our collection offers you a rich choice – from compostable new Dunilin® napkins and FSC®-Certified Evolin® table covers to candle holders made from eco-conscious bamboo. These chime neatly with the time of year: it is the season to care after all.

# CERTIFICATIONS THAT INSPIRE CONFIDENCE

The products in our collection carry a variety of environmental and quality certifications. Here's what they mean:

## ecoecho

To qualify as ecoecho<sup>®</sup>, a significant part of the product must live up to at least two of these environmental standards: resource efficiency, renewability, compostability or responsible sourcing.

The OK Compost label, from the certification body TUV Austria, indicates that the product is suitable for industrial composting and meets the stringent requirements of the European standard EN 13432.

The Forest Stewardship Council® (FSC) certification ensures the product is made of wood from forests managed in an environmentally appropriate, socially beneficial and economically viable manner.

The Nordic Swan Ecolabel identifies the best products on the market from an environmental point of view. For instance, it confirms our stearin candles consist of 90% renewable materials and minimise soot emissions.

The RAL Quality Mark is awarded by the European Quality Association for Candles. It guarantees the candle burns cleanly, contains no hazardous materials, retains its shape and is safe and reliable.