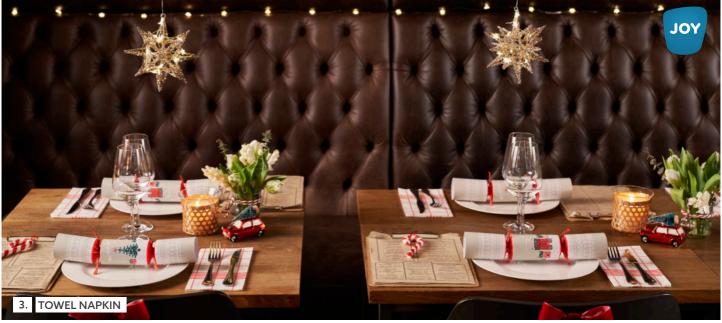

# LUNCH

JOY

- 1. ALPS, Tissue Napkin, 33 x 33 cm, art no 184888 / DUNICEL® Tête-à-Tête, 0,4 x 24 m, Bordeaux, art no 183385 / CANDLE HOLDER MODULAR CONCEPT 3IN1 Bamboo Candle Holder, ecoecho, art no 183239 / 11" SNOWFLAKES CRACKERS, art no 173041
- 2. TOWEL NAPKIN, DUNISOFT<sup>®</sup>, Red, 1/8 Book Folded, 48 x 48 cm, art no 185075 / EVOLIN<sup>®</sup> Placemat, Bordeaux, 30 x 43,5 cm, art no 183420 / 12" SPIRIT OF CHRISTMAS CRACKERS, art no 185512 /
- 3. MY DEER, DUNISOFT $^{\circ}$  Napkin, 40 x 40 cm, art no 188035
- 4. HAPPY HOLIDAY, Paper Placemat, 30 x 40 cm, art no 188238

#### **DINNER / CASUAL DINING**

- 1. LINEN SNOW DUNICEL® Tête-à-Tête, 0,4 x 24 m, art no 188296 / DUNISOFT® Napkin, Granite Grey, 40 x 40 cm, art no 156936 / 12" SPIRIT OF CHRISTMAS CRACKERS, art no 185512
- 2. ALPS, DUNISOFT® Napkin, 40 x 40 cm, art no 188037 / DUNICEL® Tête-à-Tête, 0,4 x 24 m, Bordeaux, art no 183385 / CANDLE HOLDER HOPE, Glass/Cork, 140 x Ø 70 mm, art no 183188 / LED MINI LAMP Set, Rechargeable, multicolour, 8 pcs, 48 x Ø 50 mm, art no 186495 / 12" SPIRIT OF CHRISTMAS CRACKERS, art no 185512
- 3. TOWEL NAPKIN, DUNISOFT<sup>®</sup>, Red, 1/8 Book Folded, 48 x 48 cm, art no 185075 / **12**" A WINTER'S TALE CRACKERS, art no 181610 / CANDLE HOLDER CONSCIOUS, Bamboo Glass, art no 183184 / SWITCH & SHINE REFILL, Cream, 65 x 65 mm, art no 151527
- 4. COZY WINTER, DUNISOFT® Napkin, 40 x 40 cm, art no 188281 / COZY WINTER, DUNICEL® Tête-à-Tête, 0,4 x 24 m, art no 188292 / CANDLE HOLDER FLEXIBLE, Frosted Glass, 100 x Ø 80 mm, art no 183189 / 12" SPIRIT OF CHRISTMAS CRACKERS, art no 185512 /
- 5. Good concept LED LAMP BROTHER, Bamboo, 105 x 110 mm, art no 188170
- 6. COZY WINTER, DUNICEL® Slipcover, 84 x 84 cm, art no 188258 / DUNISOFT® Napkin Red, 40 x 40 cm, art no 140451 / CANDLE HOLDER FLEXIBLE, Frosted Glass, 100 x Ø 80 mm, art no 183189 / 12" SPIRIT OF CHRISTMAS CRACKERS, art no 185512

#### **DINNER / CASUAL DINING**

**NEW!** BROTHER 6.