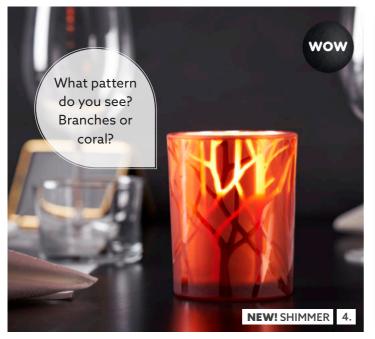

# ILLUMINATE NATURE'S BEAUTY

The majestic harmony of a giraffe's pattern. Zebra stripes that radiate subtle energy. Branches gently swaying in the crisp winter's air. Many of the new candle holder designs for this Autumn/Winter collection are inspired by the infinite magic of the ecosphere. That way, they let you create rewarding guest experiences coloured by a sense of cosiness and connection to nature.

#### 1. NEW! SAFARI

- 1. SAFARI CANDLE HOLDERS, Metal, Black, 75 x 75 mm, GIRAFFE, art no 188176, ZEBRA, art no 188177, LEOPARD, art no 191159 / LED MINILAMP SET, Rechargeable, Multicolour, 8 pcs, art no 186495
- 2. LED LOOP MOODISON, Gold, 5 m, art no 176153
- 3. CANDLE HOLDER CALM, Clear, Glass, 80 x Ø 80 mm, art no 191464
- 4. CANDLE HOLDER SHIMMER, Rust, Frosted glass, 100 x 80 mm, art no 188175