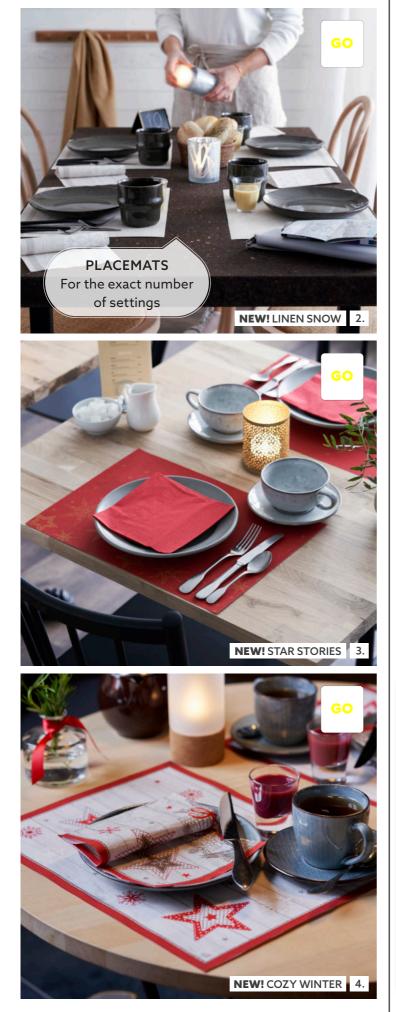

Discover a match made in heaven – DUNILIN<sup>®</sup> napkins and EVOLIN<sup>®</sup> table covers – on page 30!

1.

- 1. EVOLIN® Banquet Reel, Bordeaux, art no 183542 / DUNILIN® BRILLIANCE Napkin, Greige, 40 x 40 cm, art no 181228 / BRIGHT LED HOLDER, Marble, art no 183181
- 2. LINEN SNOW, Paper Placemat, 30 x 40 cm, art no 188236 / LINEN SNOW, Tissue Napkin, 33 x 33 cm, art no 188218
- 3. STAR STORIES, Paper Placemat, 30 x 40 cm, art no 188234 / Tissue Napkin, Red, 33 x 33 cm, art no 154494 / CANDLE HOLDER BLISS, 100 x Ø 80 mm, Gold Metal, art no 183193 / LED MINI LAMP SET, Rechargeable, Multicolour, 8 pcs, art no 186495

wow

4. COZY WINTER, Tissue Napkin 33 x 33 cm, art no 18816 / COZY WINTER, Paper Placemat, 30 x 40 cm, art no 188235 / HOPE CANDLE HOLDER, White glass/Cork, 140 x 70 mm, art no 183188