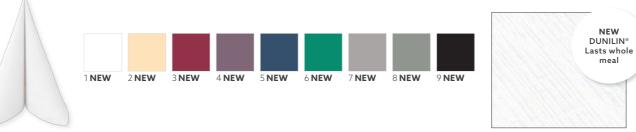

6 x 36 | • | •   | •           | 5  | 186783 Granite Grey | 6 x 36 | • | •            | •       |
| 3  | 186758 Bordeaux     | 6 x 36 | • | •   | •           | 6  | 186781 Black        | 6 x 36 | • | •            | •       |

## WOW DUNILIN<sup>®</sup>, 1/8 BOOK FOLDED, 48 X 48 CM



| NO | ARTICLE | DESCRIPTION | PACK   |   | State () () () () () () () () () () () () () | ecoecho |
|----|---------|-------------|--------|---|----------------------------------------------|---------|
| 1  | 186756  | White       | 6 x 36 | · | •                                            | •       |
| 2  | 191292  | Cream       | 6 x 36 | · | •                                            | •       |
| 3  | 191293  | Black       | 6 x 36 | • | •                                            | •       |











| NO | ARTICLE DESCRIPTION | PACK    |   | r0v | ecoecho' | NO | ARTICLE | DESCRIPTION  | PACK    |   | - <b>10</b> | ecoecho |
|----|---------------------|---------|---|-----|----------|----|---------|--------------|---------|---|-------------|---------|
| 1  | 186757 White        | 12 x 45 | • | •   | •        | 6  | 186752  | Dark Green   | 12 x 45 | • | •           | •       |
| 2  | 186779 Cream        | 12 x 45 | • | •   |          | 7  | 186785  | Greige       | 12 x 45 | • | •           | •       |
| 3  | 186759 Bordeaux     | 12 x 45 | • | •   | •        | 8  | 186782  | Granite Grey | 12 × 45 | • | •           | •       |
| 4  | 186793 Plum         | 12 x 45 |   | •   |          | 9  | 186780  | Black        | 12 x 45 | • | •           | •       |
| 5  | 186792 Dark Blue    | 1