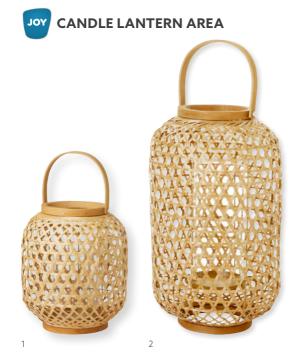

# FRIENDLY & CONTEMPORARY - THAT'S JOY!

#### COLOURFUL. VIBRANT. CONFIDENT.

All the solutions in the JOY family wear a big smile. Laid-back yet energetic, you can use them to infuse the air with feel-good factor. When the occasion calls for cool yet casual, JOY should be your first port of call.