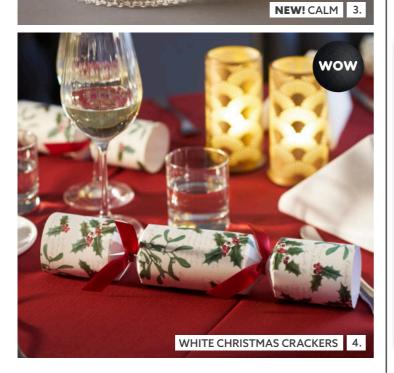

> LAURENCE ROCCHINI MARKETING DIRECTOR, TABLE TOP

FORMAL DINING

NEW SHIMMER works with LED Mini Lamps and Switch & Shine

MATCHING COLOURS

BLACK

1. **NEW!** LINEN SNOW

- 1. LINEN SNOW, DUNILIN® Napkin, 40 x 40 cm, art no 188325 / EVOLIN® Banquet Reel, White, art no 183539 / CANDLE HOLDER SHIMMER, White, Frosted Glass / 12" SPIRIT OF CHRISTMAS CRACKERS, art no 185512
- 2. LINEN SNOW, DUNILIN® Napkin, 40 x 40 cm, art no 188325
- 3. CANDLE HOLDER CALM, Clear, 80 x Ø 80 mm, art no 191464
- 4. EVOLIN® Table Cover Round, Bordeaux, Ø 180 cm, art no 174443 / CANDLE HOLDER PEACOCK, 140 x Ø 74 mm, Gold Metal, art no 181015 / 12,5" WHITE CHRISTMAS CRACKERS, art no 181605