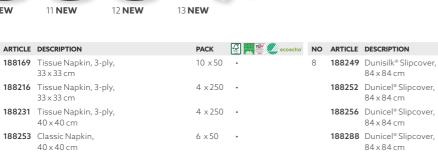

| NO | ARTICLE | DESCRIPTION                           | PACK    | 💭 🌉 🎬 /// ecoecho' | NO | ARTICLE | DESCRIPTION                                         | PACK   | 😧 🌉 💇 /// ecoecho' |
|----|---------|---------------------------------------|---------|--------------------|----|---------|-----------------------------------------------------|--------|--------------------|
| 1  | 188158  | Tissue Napkin, 3-ply,<br>24 x 24 cm   | 20 x 50 | •                  | 10 | 188248  | Dunisilk® Slipcover,<br>84 x 84 cm                  | 5 x 20 | •                  |
| 2  | 188167  | Tissue Napkin, 3-ply,<br>33 x 33 cm   | 10 ×50  | •                  |    | 188250  | Dunicel® Slipcover,<br>84 x 84 cm                   | 10 ×5  |                    |
|    | 188214  | Tissue Napkin, 3-ply,<br>33 x 33 cm   | 4 ×250  | •                  |    | 188255  | Dunicel® Slipcover,<br>84 x 84 cm                   | 5 × 20 |                    |
| 3  | 188229  | Tissue Napkin, 3-ply,<br>40 x 40 cm   | 4 x 250 | •                  |    | 188286  | Dunicel® Slipcover,<br>84 x 84 cm                   | 1 ×100 | •                  |
|    | 188242  | Classic Napkin,<br>40 x 40 cm         | 6 x 50  | •                  | 11 | 188291  | Dunicel® Tête-à-Tête,<br>0,4 x 24 m                 | 4 x 1  | •                  |
| 4  | 188280  | Dunisoft® Napkin,<br>40 x 40 cm       | 6 x 60  | •                  | 12 | 183192  | Candle Holder Bliss, Gold,<br>Metal, 200 x Ø 120 mm | 4 x 1  |                    |
| 5  | 188222  | Dunicel® Tablerunner,<br>0,15 x 20 m  | 6 x 1   | •                  | 13 | 183193  | Candle Holder Bliss, Gold,<br>Metal, 100 x Ø 80 mm  | 4 x 1  |                    |
| 6  | 188240  | Dunicel® Banquet Reel,<br>1,18 x 10 m | 6 x 1   | •                  | 14 | 176149  | Candle Holder Bliss, Gold,<br>Metal, 140 x Ø 75 mm  | 4 x 1  |                    |
|    | 188241  | Dunicel® Banquet Reel,<br>1,18 x 25 m | 2 x 1   | •                  | 15 | 176153  | LED Loop Moodison, Gold,<br>Metal, 5 m              | 8 x 1  |                    |
| 7  | 188246  | Dunicel® Table Cover,<br>118 x 160 cm | 8 x 3   |                    | 16 | 151515  | Switch & Shine Refill, Red,<br>65 x Ø 65 mm, 30 h   | 2 × 6  |                    |
| 8  | 188224  | Dunicel® Placemat,<br>30 x 40 cm      | 5 x 100 |                    |    |         |                                                     |        |                    |
| 9  | 188234  | Paper Placemat,<br>30 x 40 cm         | 4 × 250 |                    |    |         |                                                     |        |                    |