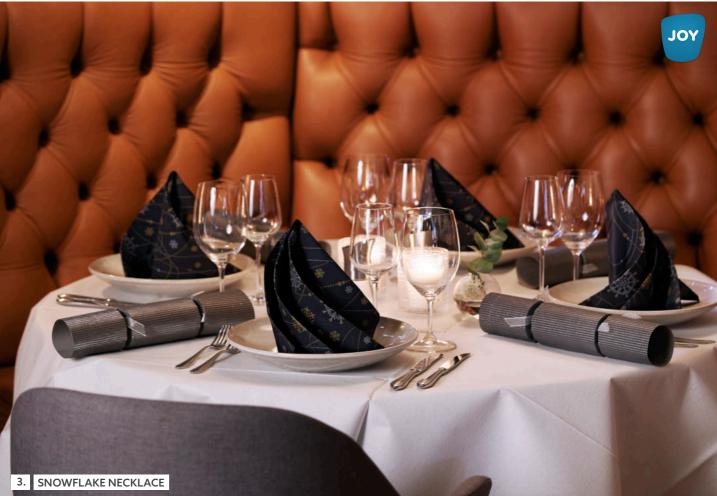

#### **DINNER / FORMAL DINING**

- 1. FESTIVE CHEERS, DUNISOFT® Napkin, Black, 40 x 40 cm, art no 188064 / SNOWFLAKE NECKLACE, DUNICEL® Tête-à-Tête, 0,4 x 24 m, White, art no 185021 / 14" BRILLIANCE GRANITE CRACKERS, art no 185514
- 2. SNOWFLAKE NECKLACE, DUNISOFT® Napkin, Black, 40 x 40 cm, art no 188048
- 3. SNOWFLAKE NECKLACE, DUNISOFT® Napkin, Black, 40 x 40 cm, art no 188048 / EVOLIN® Table Cover Round, White, Ø 180 cm, art no 171137 / 14" BRILLIANCE GRANITE CRACKERS, art no 185514
- 4. EMPIRE, DUNISOFT® Napkin, 40 x 40 cm, art no 18828 / EVOLIN® Banquet Reel, Black, art no 183541 / CANDLE HOLDER BLISS, 100 x Ø 80 mm, Gold Metal, art no 183193 / 14" FELIZ NAVIDAD GOLD CRACKERS, art no 181689
- 5. EMPIRE, DUNISOFT® Napkin, 20 x 20 cm, art no 191161 / CANDLE HOLDER PEACOCK, 140 x Ø 74 mm, Gold Metal, art no 181015
- 6. EMPIRE, DUNISOFT® Napkin, 40 x 40 cm, art no 188285

#### **DINNER / CASUAL DINING**

- 1. LINEN SNOW DUNICEL® Tête-à-Tête, 0,4 x 24 m, art no 188296 / DUNISOFT® Napkin, Granite Grey, 40 x 40 cm, art no 156936 / 12" SPIRIT OF CHRISTMAS CRACKERS, art no 185512
- 2. ALPS, DUNISOFT® Napkin, 40 x 40 cm, art no 188037 / DUNICEL® Tête-à-Tête, 0,4 x 24 m, Bordeaux, art no 183385 / CANDLE HOLDER HOPE, Glass/Cork, 140 x Ø 70 mm, art no 183188 / LED MINI LAMP Set, Rechargeable, multicolour, 8 pcs, 48 x Ø 50 mm, art no 186495 / 12" SPIRIT OF CHRISTMAS CRACKERS, art no 185512
- 3. TOWEL NAPKIN, DUNISOFT<sup>®</sup>, Red, 1/8 Book Folded, 48 x 48 cm, art no 185075 / **12**" A WINTER'S TALE CRACKERS, art no 181610 / CANDLE HOLDER CONSCIOUS, Bamboo Glass, art no 183184 / SWITCH & SHINE REFILL, Cream, 65 x 65 mm, art no 151527
- 4. COZY WINTER, DUNISOFT® Napkin, 40 x 40 cm, art no 188281 / COZY WINTER, DUNICEL® Tête-à-Tête, 0,4 x 24 m, art no 188292 / CANDLE HOLDER FLEXIBLE, Frosted Glass, 100 x Ø 80 mm, art no 183189 / 12" SPIRIT OF CHRISTMAS CRACKERS, art no 185512 /
- 5. Good concept LED LAMP BROTHER, Bamboo, 105 x 110 mm, art no 188170
- 6. COZY WINTER, DUNICEL® Slipcover, 84 x 84 cm, art no 188258 / DUNISOFT® Napkin Red, 40 x 40 cm, art no 140451 / CANDLE HOLDER FLEXIBLE, Frosted Glass, 100 x Ø 80 mm, art no 183189 / 12" SPIRIT OF CHRISTMAS CRACKERS, art no 185512