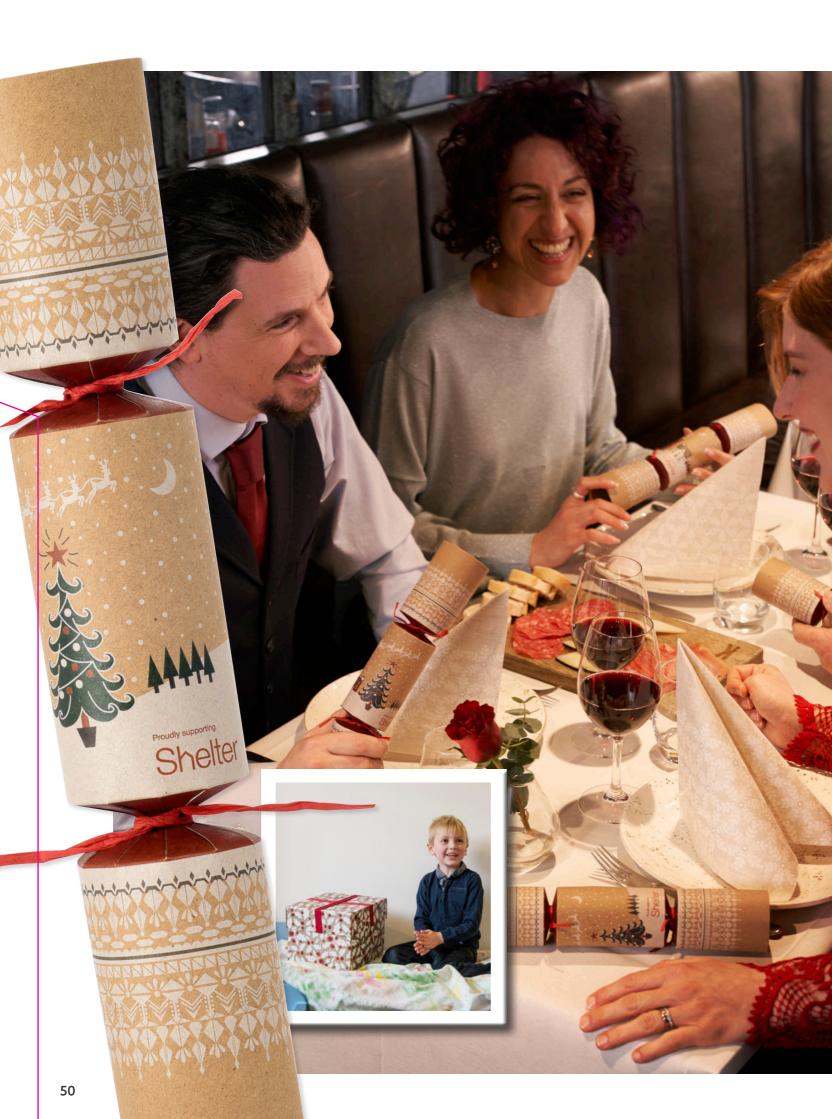

# CHRISTMAS COLLECTION 2019 PROFESSIONAL TABLE TOP

Duni

Last year, we raised £29,958 for Shelter – enough to help 10,000 people. Let's do it again this year!

Proudly supporting

Shelter

# FESTIVE FEEL-GOOD FACTOR

Last year, Spirit of Christmas crackers sparked a mindful new festive tradition, by helping to fight homelessness and excess waste at Christmas. Recyclable once-used, they are made of renewable materials with no plastic parts – and every one pulled brings a donation to Shelter.

Thanks to your support for Spirit of Christmas crackers, last year the charity Shelter<sup>\*</sup> could help an extra 10,000 people in need of advice and guidance. And, to add the festive cheer, over 1,000,000 pieces of plastic didn't end up in landfill. And so, the tradition grows! \*Support in Ireland provided by Focus Ireland

## **CARE FOR COMMUNITIES**

Every Spirit of Christmas cracker pulled is a ray of hope for the thousands of families who need to stay in their homes or get back on their feet.

#### PARTNERING WITH SHELTER

Shelter helps millions of people every year struggling with bad housing or homelessness through advice, support and legal services. They campaign to make sure that, one day no one will have to turn to them for help.