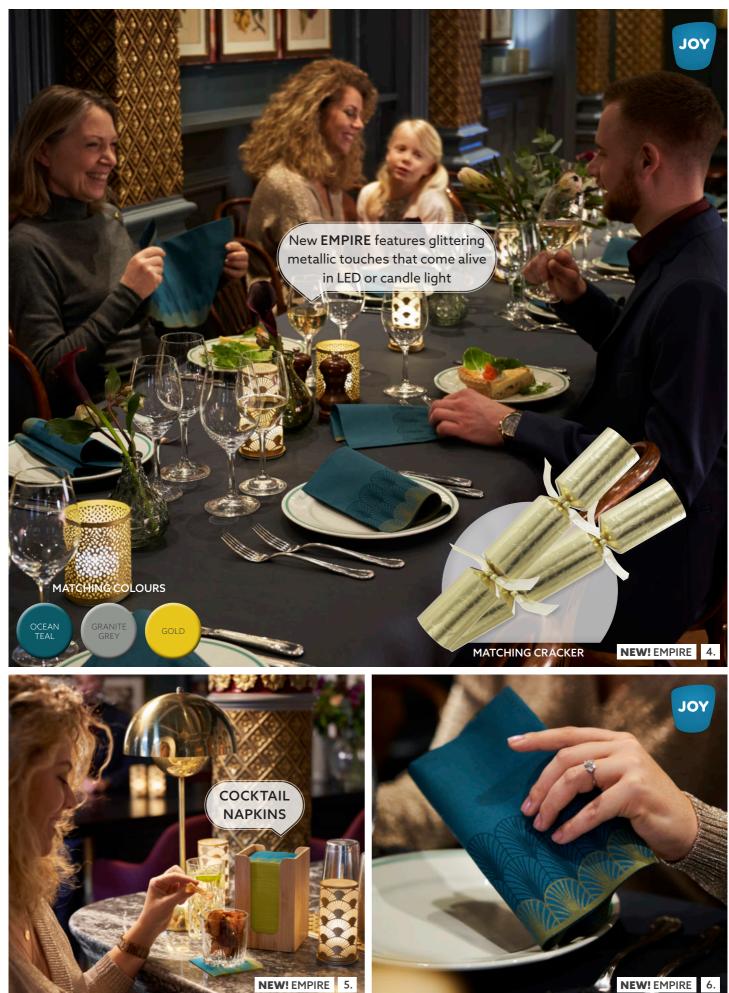

#### **DINNER / FORMAL DINING**

- 1. FESTIVE CHEERS, DUNISOFT® Napkin, Black, 40 x 40 cm, art no 188064 / SNOWFLAKE NECKLACE, DUNICEL® Tête-à-Tête, 0,4 x 24 m, White, art no 185021 / 14" BRILLIANCE GRANITE CRACKERS, art no 185514
- 2. SNOWFLAKE NECKLACE, DUNISOFT® Napkin, Black, 40 x 40 cm, art no 188048
- 3. SNOWFLAKE NECKLACE, DUNISOFT® Napkin, Black, 40 x 40 cm, art no 188048 / EVOLIN® Table Cover Round, White, Ø 180 cm, art no 171137 / 14" BRILLIANCE GRANITE CRACKERS, art no 185514
- 4. EMPIRE, DUNISOFT® Napkin, 40 x 40 cm, art no 18828 / EVOLIN® Banquet Reel, Black, art no 183541 / CANDLE HOLDER BLISS, 100 x Ø 80 mm, Gold Metal, art no 183193 / 14" FELIZ NAVIDAD GOLD CRACKERS, art no 181689
- 5. EMPIRE, DUNISOFT® Napkin, 20 x 20 cm, art no 191161 / CANDLE HOLDER PEACOCK, 140 x Ø 74 mm, Gold Metal, art no 181015
- 6. EMPIRE, DUNISOFT® Napkin, 40 x 40 cm, art no 188285