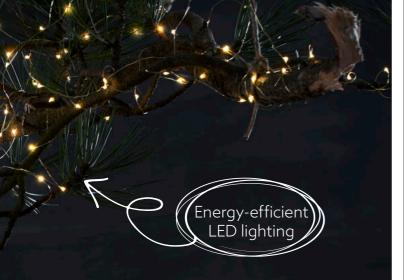

## B LIGHTING LEDING THE WAY

There is no denying it – lights are quintessentially festive. They can make any setting feel warm and cosy in a heartbeat. But for the eco-minded there is a downside: energy consumption. According to UK research, a display of a hundred five-watt bulbs, switched on for six hours a day, over Christmas, consumes 207 kWh.

The type of light you use makes a big difference. LED fairy lights will save you approximately 90% compared to standard incandescent fairy lights, and remain the most affordable and sustainable option. Aside from choosing LEDs, there are also a few other smart ways to help minimise energy consumption. For instance, by using a timer or opting for solid lights (incandescent lights use more electricity).