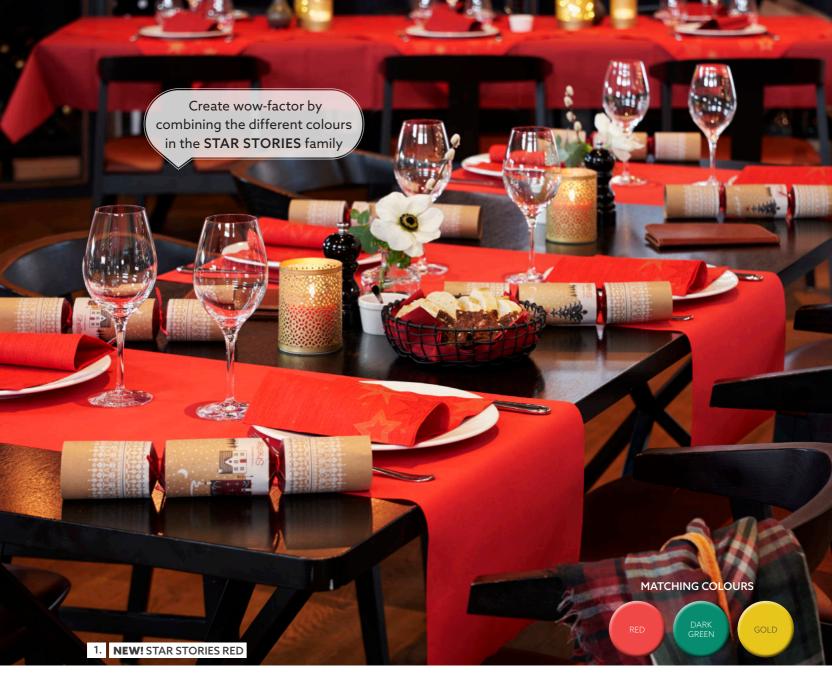

# DINNER

CASUAL DINING

JOY

- 1. STAR STORIES RED, DUNISOFT® Napkin, 40 x 40 cm, art no 188280 / DUNICEL® Tête-à-Tête, 0,4 x 24 m, Red, art no 183388 / CANDLE HOLDER BLISS, 100 x Ø 80 mm, Gold Metal, art no 183193 / 12" SPIRIT OF CHRISTMAS CRACKERS, art no 185512
- 2. STAR STORIES CREAM, DUNICEL® Slipcover, 84 x 84 cm, art no 188256 / DUNISOFT® Napkin Bordeaux, 40 x 40 cm, art no 117277 / CANDLE HOLDER BLISS, 100 x Ø 80 mm, Gold Metal, art no 183193
- 3. STAR STORIES GREEN, DUNISOFT® Napkin, 40 x 40 cm, art no 188284
- 4. CANDLE HOLDER BLISS, Gold Metal, 140 x Ø 75 mm, art no 176149