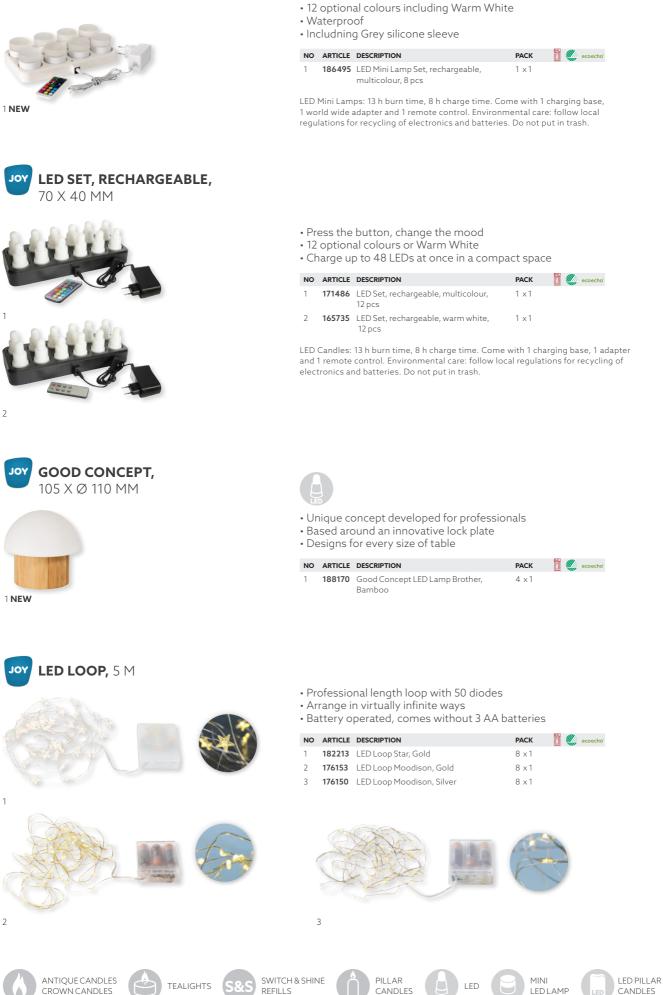

#### 1. NEW! SAFARI

- 1. SAFARI CANDLE HOLDERS, Metal, Black, 75 x 75 mm, GIRAFFE, art no 188176, ZEBRA, art no 188177, LEOPARD, art no 191159 / LED MINILAMP SET, Rechargeable, Multicolour, 8 pcs, art no 186495
- 2. LED LOOP MOODISON, Gold, 5 m, art no 176153
- 3. CANDLE HOLDER CALM, Clear, Glass, 80 x Ø 80 mm, art no 191464
- 4. CANDLE HOLDER SHIMMER, Rust, Frosted glass, 100 x 80 mm, art no 188175

#### DUNI LEDS AND HOLDERS ARE GROWING IN POPULARITY ACROSS THE HORECA SECTOR. WHY?

"A few reasons particularly stand out: Creative freedom, Strong performance. Ease-of-use. Sustainable materials. And of course, costefficiency. For instance, compared to standard tealights, our Mini LED Lamp offers exceptional value when it comes to burn time. And there's no leftover waste either."