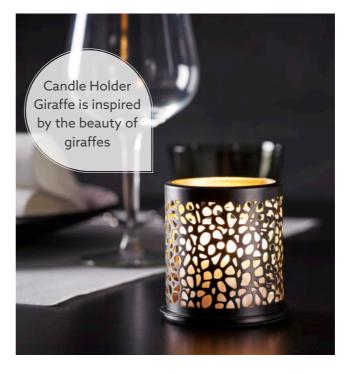

# ILLUMINATE NATURE'S BEAUTY

The majestic harmony of a giraffe's pattern. Zebra stripes that radiate subtle energy. Branches gently swaying in the crisp winter's air. Many of the new candle holder designs for this Autumn/Winter collection are inspired by the infinite magic of the ecosphere. That way, they let you create rewarding guest experiences coloured by a sense of cosiness and connection to nature.