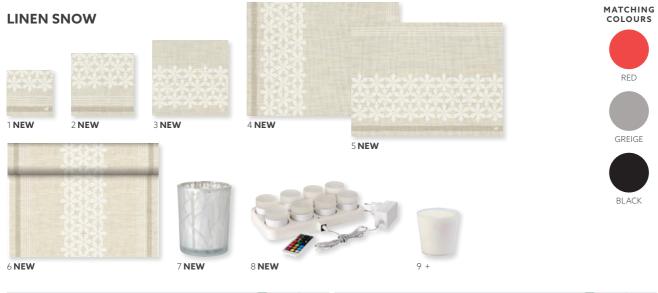

## **PERSONALISE YOUR FESTIVITIES**

Leverage your concept and the spirit of the season with custom designs and colours.

GET THE LOOK:

LINEN SNOW, DUNICEL® Tête-à-Tête, 0,4 x 24 m, art no 188296 / DUNISOFT® Napkin, Granite Grey, 40 x 40 cm, art no 156936 / 12" SPIRIT OF CHRISTMAS CRACKERS, art no 185512 / CANDLE HOLDER SHIMMER, White, Frosted Glass, 100 x Ø 80 mm, art no 188173 / LED MINI LAMP Set, Rechargeable, multicolour, 8 pcs, 48 x Ø 50 mm, art no 186495

#### GET THE LOOK:

LINEN SNOW, DUNILIN° Napkin, 40 x 40 cm, art no 188325 / DUNILIN° Napkin, White, 40 x 40 cm, art no 186757 LINEN SNOW, DUNICEL° Tête-à-Tête, 0,4 x 24 m, art no 188296 / MODULAR CONCEPT 3IN1 Candle Holder, art no 183239 CROWN Candle, White, 250 x 22 mm, art no 726 / CROWN Candle, Sand, 300 x 22 mm, art no 185080 CONSCIOUS Candle Holder, Bamboo, 90 x 100 mm, art no 183184 / LED MINI LAMP SET, Rechargeable, art no 186495 NAPKIN DISPENSER, Bamboo, 11 x 11 cm, art no 186982 (See year-round assortment) NAPKIN DISPENSER, Bamboo, 18 x 12 cm, art no 180000 (See year-round assortment) 12" SPIRIT OF CHRISTMAS CRACKER, art no 185512

> LAURENCE ROCCHINI MARKETING DIRECTOR, TABLE TOP

FORMAL DINING

NEW SHIMMER works with LED Mini Lamps and Switch & Shine

MATCHING COLOURS

BLACK

1. **NEW!** LINEN SNOW

- 1. LINEN SNOW, DUNILIN® Napkin, 40 x 40 cm, art no 188325 / EVOLIN® Banquet Reel, White, art no 183539 / CANDLE HOLDER SHIMMER, White, Frosted Glass / 12" SPIRIT OF CHRISTMAS CRACKERS, art no 185512
- 2. LINEN SNOW, DUNILIN® Napkin, 40 x 40 cm, art no 188325
- 3. CANDLE HOLDER CALM, Clear, 80 x Ø 80 mm, art no 191464
- 4. EVOLIN® Table Cover Round, Bordeaux, Ø 180 cm, art no 174443 / CANDLE HOLDER PEACOCK, 140 x Ø 74 mm, Gold Metal, art no 181015 / 12,5" WHITE CHRISTMAS CRACKERS, art no 181605