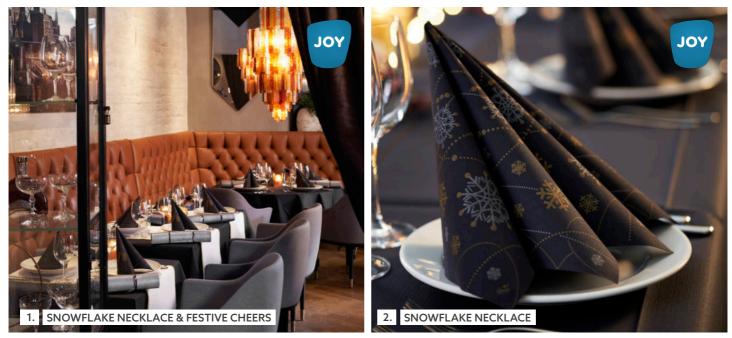

#### **DINNER / FORMAL DINING**

- 1. FESTIVE CHEERS, DUNISOFT® Napkin, Black, 40 x 40 cm, art no 188064 / SNOWFLAKE NECKLACE, DUNICEL® Tête-à-Tête, 0,4 x 24 m, White, art no 185021 / 14" BRILLIANCE GRANITE CRACKERS, art no 185514
- 2. SNOWFLAKE NECKLACE, DUNISOFT® Napkin, Black, 40 x 40 cm, art no 188048
- 3. SNOWFLAKE NECKLACE, DUNISOFT® Napkin, Black, 40 x 40 cm, art no 188048 / EVOLIN® Table Cover Round, White, Ø 180 cm, art no 171137 / 14" BRILLIANCE GRANITE CRACKERS, art no 185514
- 4. EMPIRE, DUNISOFT® Napkin, 40 x 40 cm, art no 18828 / EVOLIN® Banquet Reel, Black, art no 183541 / CANDLE HOLDER BLISS, 100 x Ø 80 mm, Gold Metal, art no 183193 / 14" FELIZ NAVIDAD GOLD CRACKERS, art no 181689
- 5. EMPIRE, DUNISOFT® Napkin, 20 x 20 cm, art no 191161 / CANDLE HOLDER PEACOCK, 140 x Ø 74 mm, Gold Metal, art no 181015
- 6. EMPIRE, DUNISOFT® Napkin, 40 x 40 cm, art no 188285