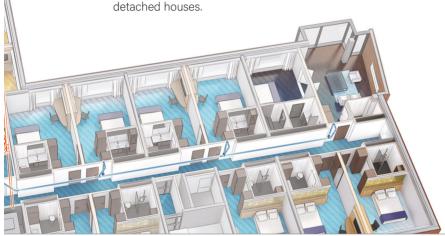

## Designed for heavy use

The M 1000 is a central vacuum cleaner designed for heavy professional and semi-professional use as well as for large detached houses and villas in which the cleaned areas are large and the amount of usage hours is high. Thanks to its compact size, the M 1000 is well suited for small installation spaces.

The M 1000 central unit is particularly suited for daycare centres, small sheltered housing facilities and nursing homes, offices and large