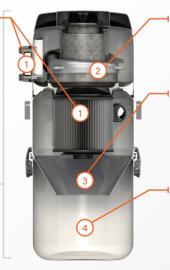

## Main features of the new M 1000

The M 1000 is equipped with two filters: a carbon dust filter and a polyester filter which protects the machine's motor even in heavy use

A durable design with a steel shell

A soft start feature, which protects the motor by starting it gradually

A cyclone cone keeps the rubbish down in the dust canister and extends the filter's service life and maintenance interval

A 20-litre dust canister that can be used with or without a dust bag according to the user's wishes

## A high-quality carbon dust filter

Filters fine motor dust while keeping the installation space clean.

- Changing interval 200 h
- Filtration class F7

## A large, 20-litre dust canister

The dust canister has a handy quick-release locking system; when opened, the canister hangs safely on the locks, allowing the user to remove it for emptying. The M 1000 can also be used with a dust bag.