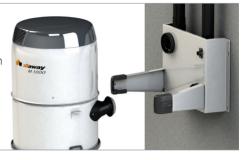

### Steel wall bracket

The M 1000 central units are delivered with a sturdy steel wall bracket that is suitable for all wall structures. The M 1000 is secured to the wall bracket with a quick-release locking system.