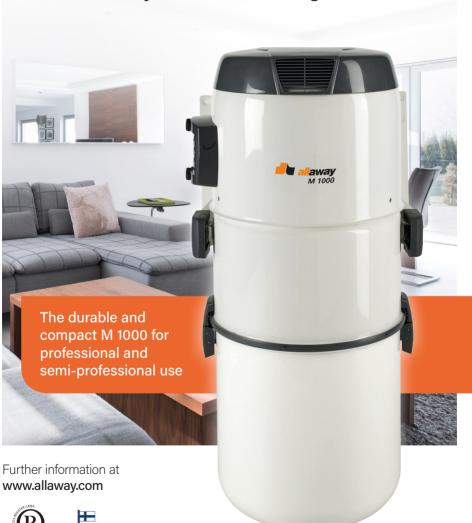

# M 1000

A high-quality Finnish product for heavy and demanding use

## Designed for heavy use

The M 1000 is a central vacuum cleaner designed for heavy professional and semi-professional use as well as for large detached houses and villas in which the cleaned areas are large and the amount of usage hours is high. Thanks to its compact size, the M 1000 is well suited for small installation spaces.