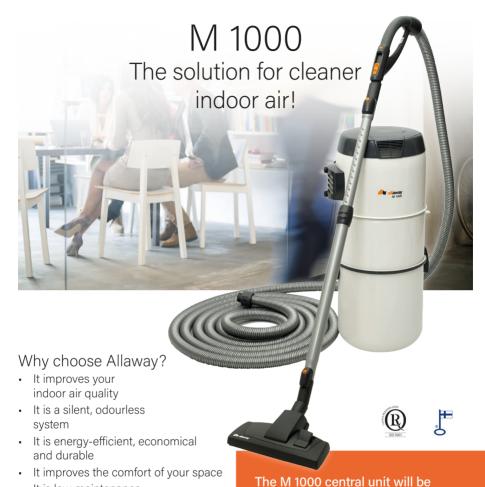

# M 1000

A high-quality Finnish product for heavy and demanding use

## Designed for heavy use

The M 1000 is a central vacuum cleaner designed for heavy professional and semi-professional use as well as for large detached houses and villas in which the cleaned areas are large and the amount of usage hours is high. Thanks to its compact size, the M 1000 is well suited for small installation spaces.

Read more: www.allaway.com

• It is a long-term and ecological solution

It is ergonomic and easy to use

• It is low maintenance

Allaway Oy PO Box 3

Kangasvuorentie 32 40351 Jyväskylä, Finland **L** +358 (0)20 7210 600 ☑ info@allaway.fi www.allaway.com Allaway.Oy
AllawayFi