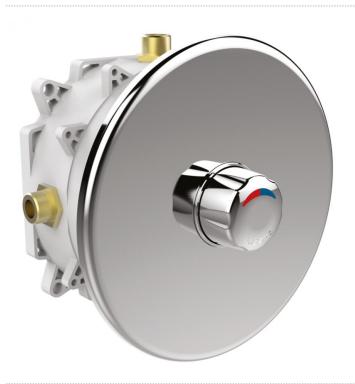

## Range: Timed flow mixer tap for shower

Ref: 35190 - ALPA mixer tap in waterproof concealed box

- > Working pressure :
  - 1 to 5 bar

#### > Material and colour finish :

- Chrome-plated knobChrome-plated round front plate