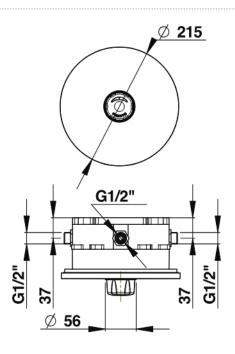

### > Hydraulic supply :

- M G 1/2" (15x21)
  On ALPA mixer valve with NF non-return valves

#### > Delivered with :

- 1 waterproof concealed box
- 1 round front plate T connector for drain
- 2 filter gaskets
  1 sealing flange
  Instruction manual